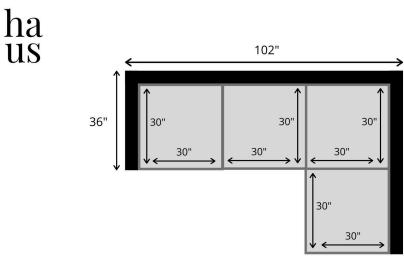

### **Diagram & Dimensions:**

4-Seater L-Sectional

#### **Overall Dimensions:**

| Total Length: | 102" |
|---------------|------|
| Total Width:  | 36"  |
| Total Height: | 24"  |