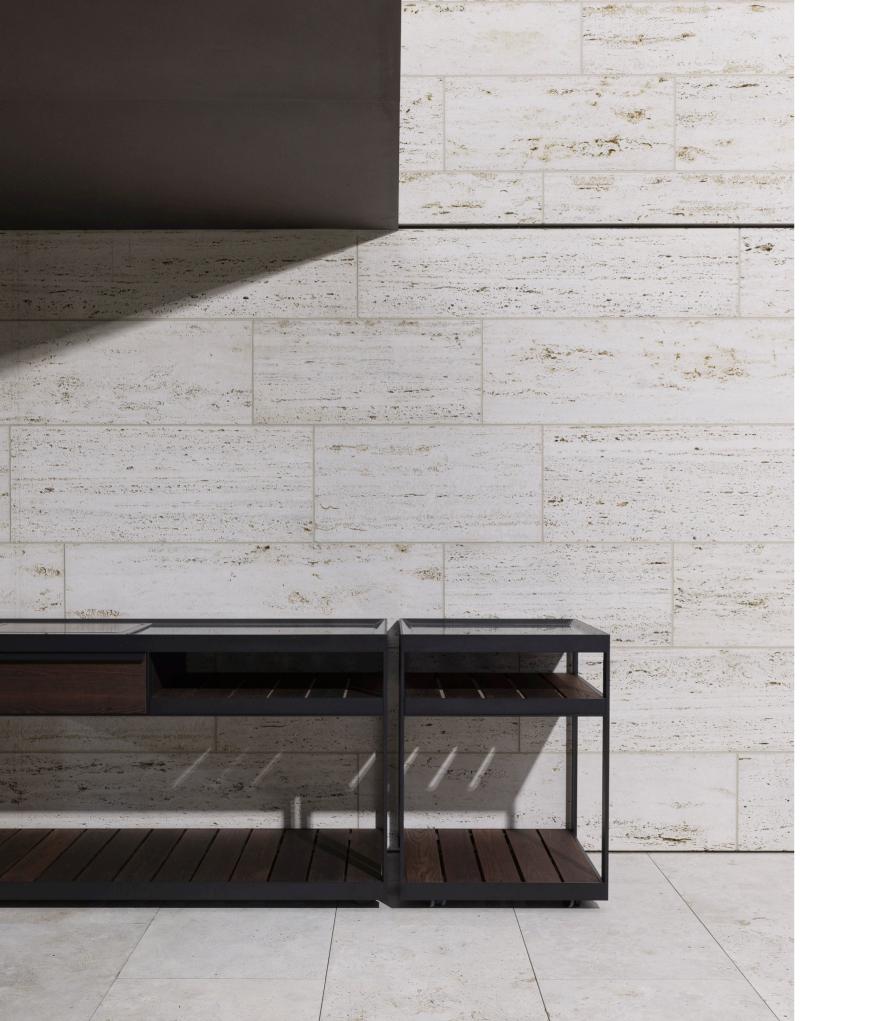

## THE PERFECT BLEND **OF FORM AND FUNCTION**

"Shotō (Archipel)," is the debut collaboration between indu+ and Vincent van Duysen.

This outdoor culinary masterpiece reflects Vincent's architectural expertise, boasting a streamlined design, adaptable materials, and a frame that effortlessly accommodates a range of indu+ cooking plates.

## SHOTŌ

Shotō (Archipel) is our first collaboration with indu+.
We aimed to create outdoor kitchens that reflect my
35+ years of architectural experience while staying true to indu+'s principles. The design features structural lines, a customizable beveled top in various materials and colors, and compatibility with all indu+ cooking plates. We offer three modular options, making this collection suitable for both residential and hotel settings, boasting timeless versatility.