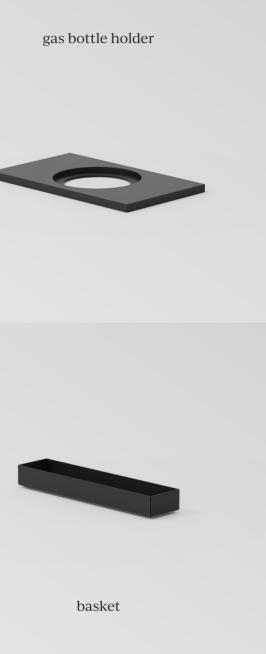

+ gasgrill multiflex + teppanyaki 38 multiflex + teppanyaki 58

gasgrill gasgrill + wok gasgrill + multiflex gasgrill + teppanyaki 38

wok wok + multiflex wok + teppanyaki 38 wok + teppanyaki 58

teppanyaki 38 teppanyaki 38 + wok teppanyaki 38 + multiflex teppanyaki 38 + gasgrill

teppanyaki 58 teppanyaki 58 + teppanyaki 38 teppanyaki 58 + wok



## FRAME

black or white  $| 70 \times 70 \times 95 \text{ cm} | 1$  extendable platform

## COUNTER

solid surface | stainless steel

## DRAWERS AND BOTTOMS

solid surface | ashwood

## HARMONY



## SIGNATURE

## FRAME

black or white | 160 x 70 x 95 cm | 1 drawer | 1 extendable platform

## COUNTER

solid surface | stainless steel

## DRAWERS AND BOTTOMS

solid surface | ashwood

## COOKING PLATES

multiflex wok teppanyaki 38 teppanyaki 58





## ACCESSORIES



## SHOTŌ

Shotō (Archipel) is our first collaboration with indu+.
We aimed to create outdoor kitchens that reflect my
35+ years of architectural experience while staying true to indu+'s principles. The design features structural lines, a customizable beveled top in various materials and colors, and compatibility with all indu+ cooking plates. We offer three modular options, making this collection suitable for both residential and hotel settings, boasting timeless versatility.



Vincent Van Duysen

### Contact

shoto@induplus.eu www.induplus-shoto.com

> indu+ Rijkseweg 95 9870 Zulte Belgium +32 56 72 36 87

## $SHOT\bar{O}$