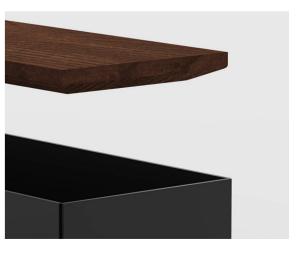

## DRAWERS AND BOTTOMS

Durability class 1

100% ecological friendly

Choose the storage solution that resonates with your lifestyle the modern durability of solid surface or the timeless elegance of ash wood.

Your home, your style.

Immerse yourself in the beauty of nature with our 100% ecological and environmentally friendly ash wood. Personalize your drawers with a range of finishing options.

## ASHWOOD

Discover durable ash wood drawers, class 1 rated for reliability. Low maintenance, so you can enjoy your space fully. Embrace warm hues, resilience, and graceful aging.

Good processability