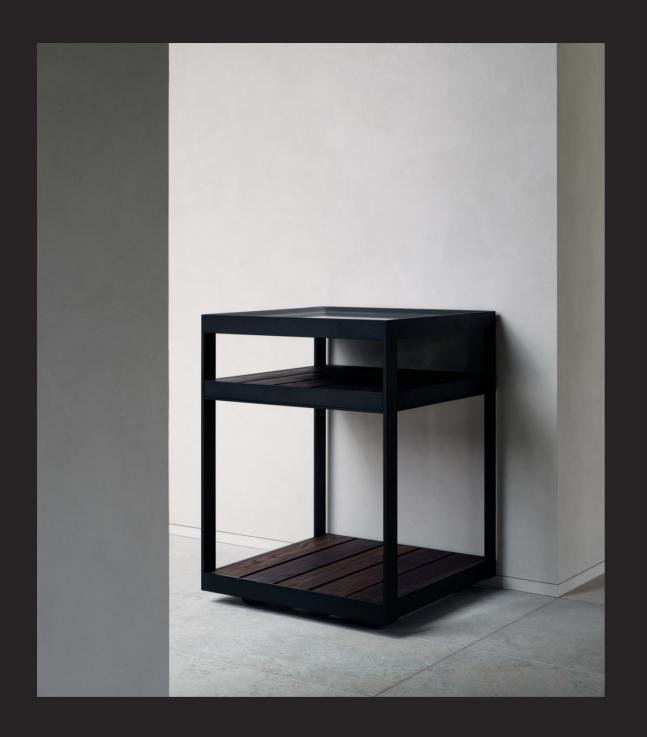

## ESSENTIAL

## FRAME

black or white | 160 x 70 x 95 cm | 2 drawers

## COUNTER

solid surface | stainless steel

## DRAWERS AND BOTTOMS

solid surface | ashwood