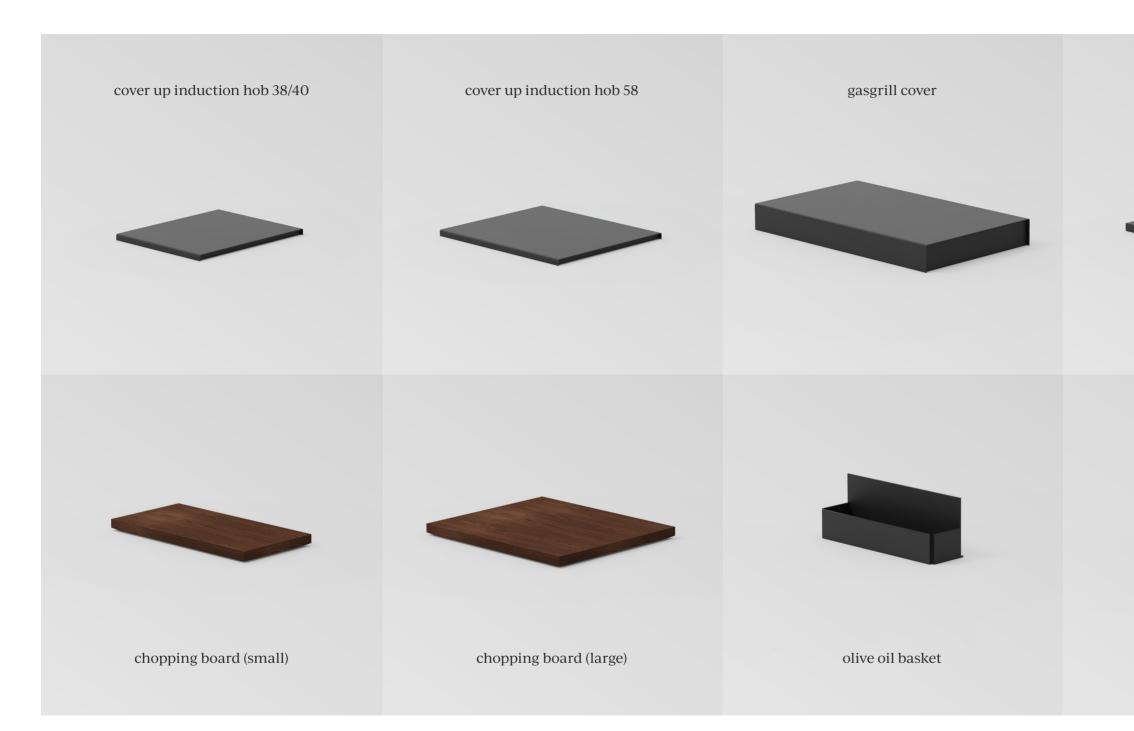

ex + gasgrill multiflex + teppanyaki 38 multiflex + teppanyaki 58

gasgrill gasgrill + wok gasgrill + multiflex gasgrill + teppanyaki 38

wok wok + multiflex wok + teppanyaki 38 wok + teppanyaki 58

teppanyaki 38 teppanyaki 38 + wok teppanyaki 38 + multiflex teppanyaki 38 + gasgrill

teppanyaki 58 teppanyaki 58 + teppanyaki 38 teppanyaki 58 + wok



## FRAME

black or white  $| 70 \times 70 \times 95 \text{ cm} | 1$  extendable platform

## COUNTER

solid surface | stainless steel

## DRAWERS AND BOTTOMS

solid surface | ashwood

## HARMONY



## SIGNATURE

## FRAME

black or white | 160 x 70 x 95 cm | 1 drawer | 1 extendable platform

## COUNTER

solid surface | stainless steel

## DRAWERS AND BOTTOMS

solid surface | ashwood

## COOKING PLATES

multiflex wok teppanyaki 38 teppanyaki 58





## ACCESSORIES



## SHOTŌ

Shotō (Archipel) is our first collaboration with indu+.
We aimed to create outdoor kitchens that reflect my
35+ years of architectural experience while staying true to indu+'s principles. The design features structural lines, a customizable beveled top in various materials and colors, and compatibility with all indu+ cooking plates. We offer three modular options, making this collection suitable for both residential and hotel settings, boasting timeless versatility.



Vincent Van Duysen

### Contact

shoto@induplus.eu www.induplus-shoto.com

> indu+ Rijkseweg 95 9870 Zulte Belgium +32 56 72 36 87

## $SHOT\bar{O}$