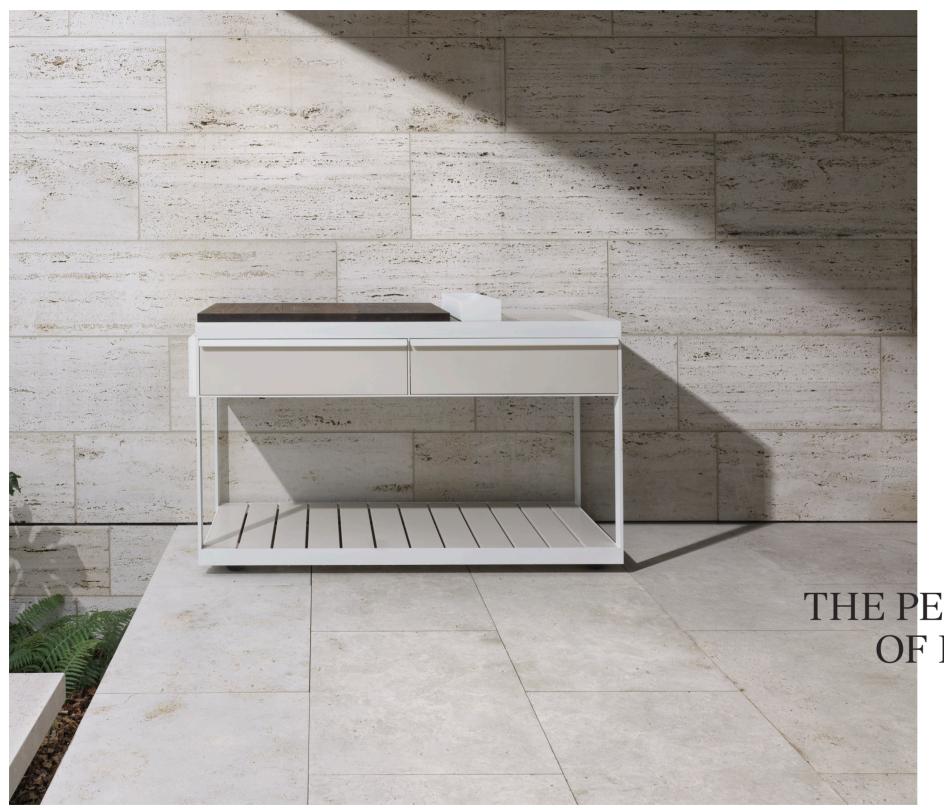

## THE PERFECT BLEND **OF FORM AND FUNCTION**

"Shotō (Archipel)," is the debut collaboration between indu+ and Vincent van Duysen.

This outdoor culinary masterpiece reflects Vincent's architectural expertise, boasting a streamlined design, adaptable materials, and a frame that effortlessly accommodates a range of indu+ cooking plates.