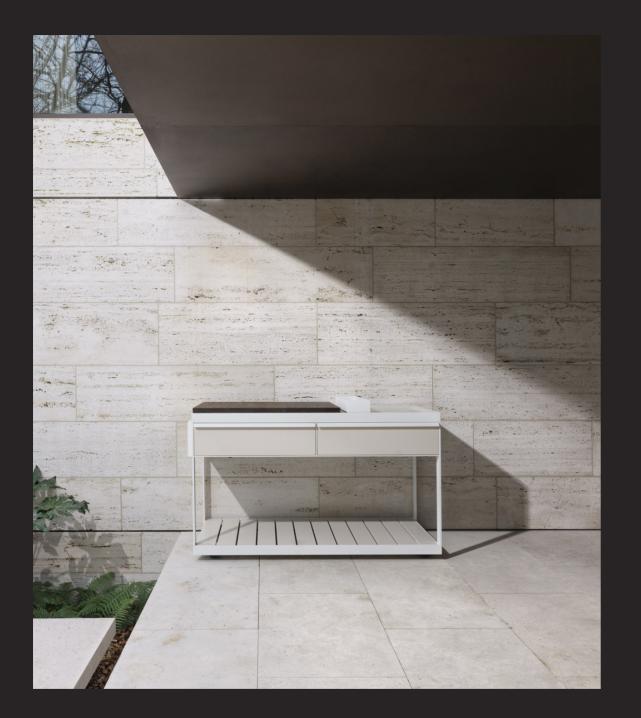

## HARMONY

## FRAME

black or white | 160 x 70 x 95 cm | 1 drawer | 1 extendable platform

## COUNTER

solid surface | stainless steel

## DRAWERS AND BOTTOMS

solid surface | ashwood