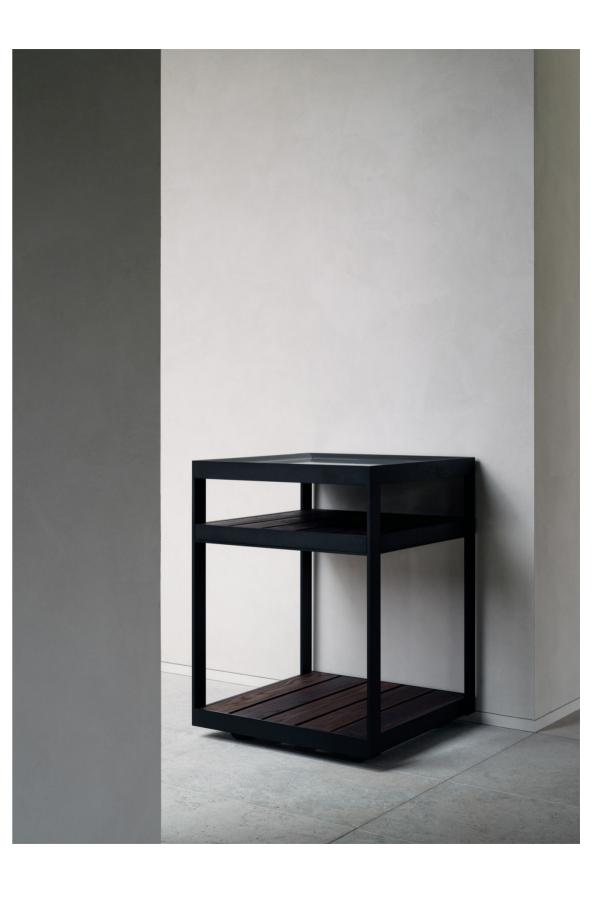

## ESSENTIAL

## FRAME

black or white | 160 x 70 x 95 cm | 2 drawers

## COUNTER

solid surface | stainless steel

## DRAWERS AND BOTTOMS

solid surface | ashwood