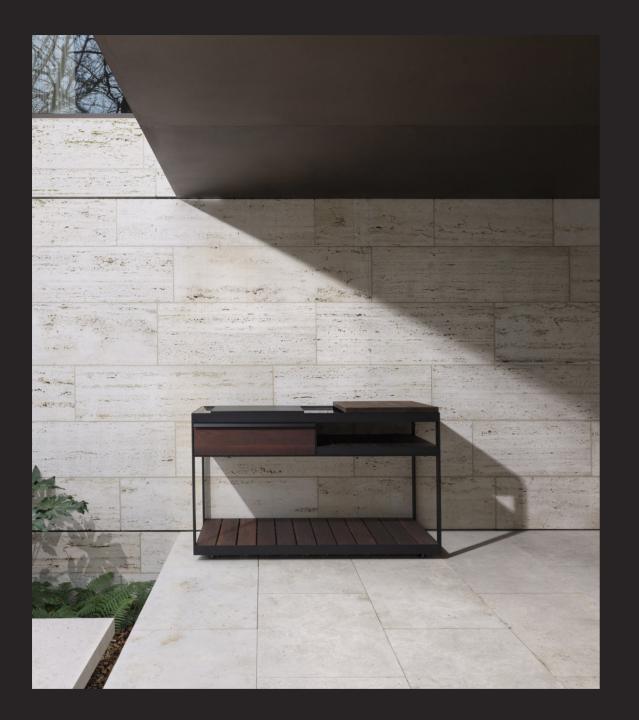

## HARMONY

## FRAME

black or white | 160 x 70 x 95 cm | 1 drawer | 1 extendable platform

## COUNTER

solid surface | stainless steel

## DRAWERS AND BOTTOMS

solid surface | ashwood