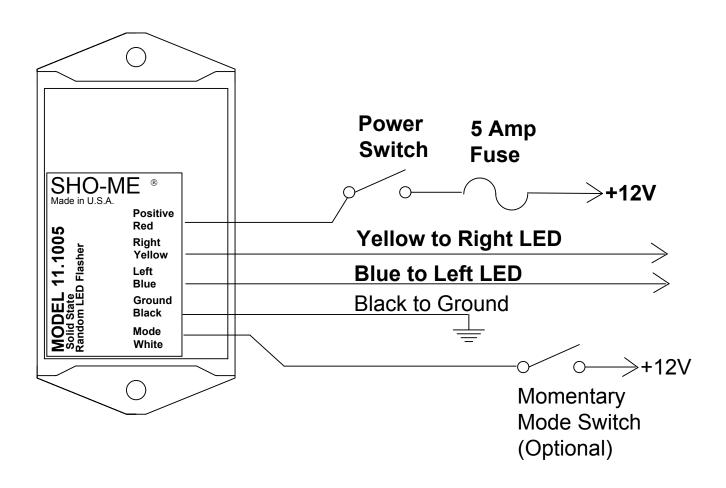

## **INSTALLATION INSTRUCTIONS:**

- 1. Find location where the LED flasher (Shown in diagram below) will be mounted, mark holes to be drilled. Mount the LED flasher with screws included.
- 2. Wire the LED flasher as shown in the diagram below.