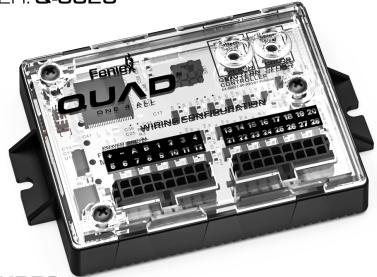

## **QUAD CONVERTER**

\_\_\_\_\_

PART NUMBER: Q-0020

## QUICK FACTS

- Made in the USA
- Cable length: 1 foot
- Easy field service with Plug-&-Play Connectivity
- Built-in pattern & color section switch for ease of use