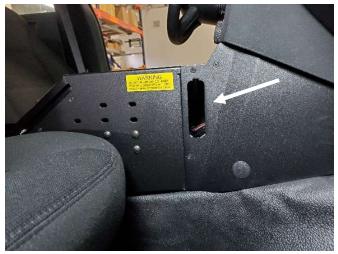

Attach passenger and driver side trim panels on with # 8 x 1/4 Flat Head Screws. (3 screws each panel included with hardware kit)

A cover is provided to guard the O.E.M. Sensor on transmission hump. If desired, attach to existing stud and 6mm nut and washer provided.