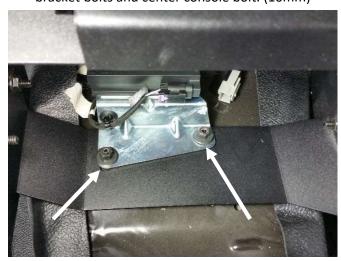

Sensor bracket will go on top of console, front floor bracket.

Havis, Inc.
75 Jacksonville Road
Warminster, PA 18974
T 800-524-9900 F 215-957-0729

Remove forward O.E.M mini console plastic cover and remove two (2) nuts from front floor bracket.

Nuts to be reused. (10mm)

Remove O.E.M. plastic center console

Locate inserts located under rubber mat as shown.

Use OEM screws (if provided) or 1/4 x 3/4 self - threading screws (included in hardware kit) to mount rear of console. (7/16 wrench)