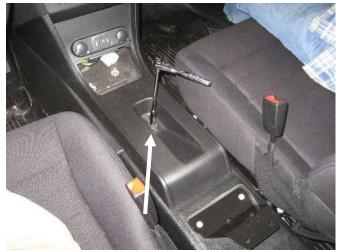

O.E.M. console prior to C-VS-0809-CHGR-2 console installation.

Remove bolts that hold underside of extrusion to rear floor bracket. (7/16 wrench) Remove rear floor bracket bolts and center console bolt. (10mm)

Nuts to be reused. (10mm)

Remove O.E.M. plastic center console

Locate inserts located under rubber mat as shown.

Use OEM screws (if provided) or 1/4 x 3/4 self - threading screws (included in hardware kit) to mount rear of console. (7/16 wrench)