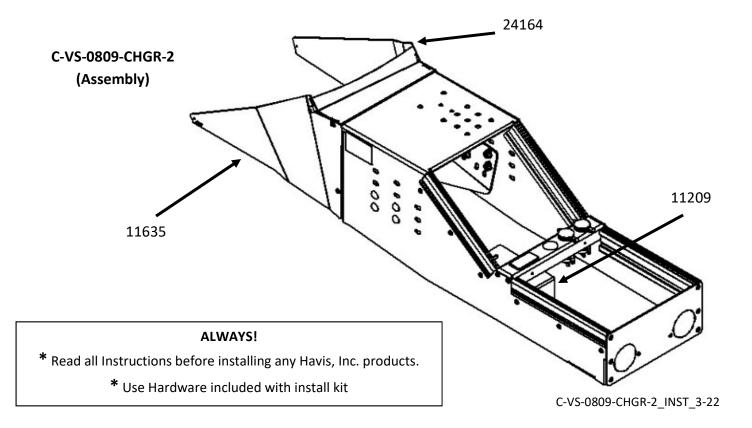

## **PARTS and MOUNTING HARDWARE:**

| <b>QTY</b> | DESCRIPTION                             | PART# |
|------------|-----------------------------------------|-------|
| 1          | Driver Side Trim Panel                  | 11635 |
| 1          | Passenger Side Trim Panel               | 24164 |
| 1          | Sensor Cover                            | 11209 |
| 1          | 7/8" Plug                               | 13401 |
| 4          | Female spade connector                  | 15899 |
| 2          | 6mm x 10mm Hex nut                      | 16104 |
| 2          | 1/4 X 1 Fender washer                   | 16130 |
| 3          | 1/4 X 3/4 Hex head self-threading screw | 16359 |
| 6          | #8-18 X 1/4 PFHMS                       | 16425 |
| 1          | "O" Ring                                | 23537 |
| 1          | Manual park release label               | 24551 |

Attach passenger and driver side trim panels on with # 8 x 1/4 Flat Head Screws. (3 screws each panel included with hardware kit)

A cover is provided to guard the O.E.M. Sensor on transmission hump. If desired, attach to existing stud and 6mm nut and washer provided.