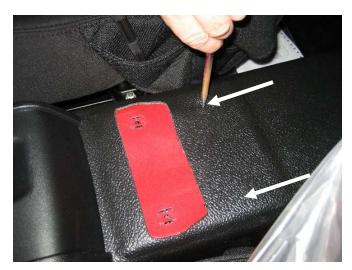

Nuts to be reused. (10mm)

Remove O.E.M. plastic center console

Locate inserts located under rubber mat as shown.

Use OEM screws (if provided) or 1/4 x 3/4 self - threading screws (included in hardware kit) to mount rear of console. (7/16 wrench)