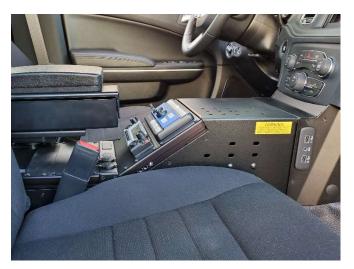

Attach passenger and driver side trim panels on with # 8 x 1/4 Flat Head Screws. (3 screws each panel included with hardware kit)

A cover is provided to guard the O.E.M. Sensor on transmission hump. If desired, attach to existing stud and 6mm nut and washer provided.