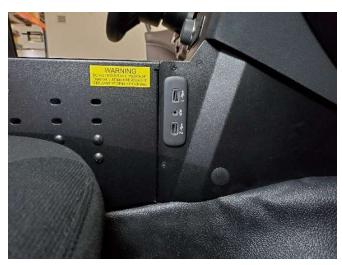

Push Console assembly forward and tighten all floor mount, bracket hardware. Run all wiring as needed

After connecting the aux panel wiring, snap panel into side trim panel.

Installation is now complete.