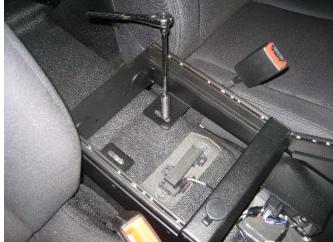

Push Console assembly forward and tighten all floor mount, bracket hardware. Run all wiring as needed

After connecting the aux panel wiring, snap panel into side trim panel.

Installation is now complete.