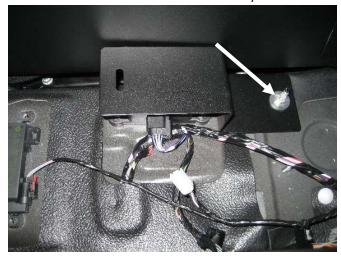

Attach passenger and driver side trim panels on with # 8 x 1/4 Flat Head Screws. (3 screws each panel included with hardware kit)

A cover is provided to guard the O.E.M. Sensor on transmission hump. If desired, attach to existing stud and 6mm nut and washer provided.