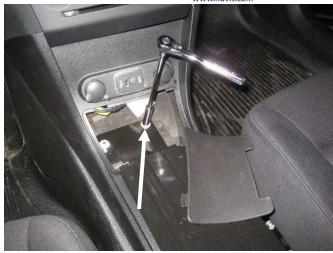

O.E.M. console prior to C-VS-0809-CHGR-2 console installation.

Remove bolts that hold underside of extrusion to rear floor bracket. (7/16 wrench) Remove rear floor bracket bolts and center console bolt. (10mm)