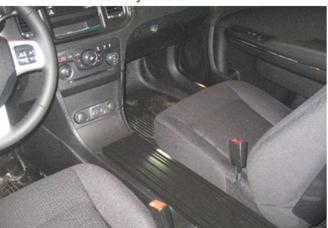

O.E.M. console prior to C-VS-0809-CHGR-2 console installation.

Remove bolts that hold underside of extrusion to rear floor bracket. (7/16 wrench) Remove rear floor bracket bolts and center console bolt. (10mm)

Nuts to be reused. (10mm)

Remove O.E.M. plastic center console

Locate inserts located under rubber mat as shown.

Use OEM screws (if provided) or 1/4 x 3/4 self - threading screws (included in hardware kit) to mount rear of console. (7/16 wrench)