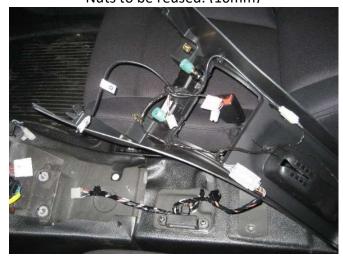

Sensor bracket will go on top of console, front floor bracket.

Havis, Inc.
75 Jacksonville Road
Warminster, PA 18974
T 800-524-9900 F 215-957-0729

Remove forward O.E.M mini console plastic cover and remove two (2) nuts from front floor bracket.

Nuts to be reused. (10mm)

Remove O.E.M. plastic center console

Locate inserts located under rubber mat as shown.

Use OEM screws (if provided) or 1/4 x 3/4 self - threading screws (included in hardware kit) to mount rear of console. (7/16 wrench)