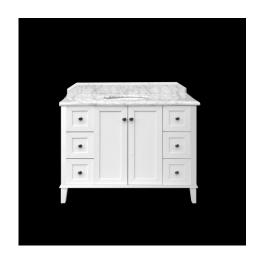

## Coventry 120 x 55 Single Bowl Satin White Vanity with Real Marble Top & Ceramic Undercounter Basin

Code: CO120W

## **Specifications**

• Top Material: Genuine Carrara marble

• Basin Material: Ceramic

• Vanity Material: Genuine rubberwood timber

- Vanity Finish: White Polyurethane Satin
- Requires waste: 32mm with overflow
- Tap Holes Available: One or three
- Configuration: Two soft close doors, six soft close drawers
- Knob handles available in matte black and chrome, antique brass available upon request
- · Includes adjustable internal shelf
- Includes 100mm high marble splashback
- Suitable for P-trap and S-trap installation
- Natural stone variations:
- Marble is a natural material so each top is one of a kind.
- As it is a product of nature, it is prone to variations in colour, shade, pattern, texture, and density; all of which are inherent in such natural materials.
- It is these characteristics that add to the beauty and charm of the material.