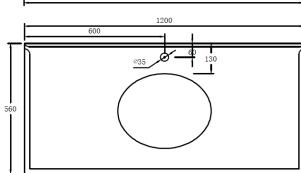

## Coventry 120 x 55 Single Bowl Satin White Vanity with Real Marble Top & Ceramic Undercounter Basin

Code: CO120W

## **Specifications**

• Top Material: Genuine Carrara marble

• Basin Material: Ceramic

• Vanity Material: Genuine rubberwood timber

- Vanity Finish: White Polyurethane Satin
- Requires waste: 32mm with overflow
- Tap Holes Available: One or three
- Configuration: Two soft close doors, six soft close drawers
- Knob handles available in matte black and chrome, antique brass available upon request
- · Includes adjustable internal shelf
- Includes 100mm high marble splashback
- Suitable for P-trap and S-trap installation
- Natural stone variations:
- Marble is a natural material so each top is one of a kind.
- As it is a product of nature, it is prone to variations in colour, shade, pattern, texture, and density; all of which are inherent in such natural materials.
- It is these characteristics that add to the beauty and charm of the material.