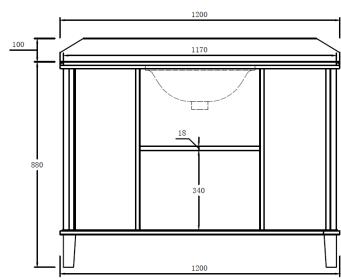

## Coventry 120 x 55 Single Bowl Satin White Vanity with Real Marble Top & Ceramic Undercounter Basin

Code: CO120W

## **Specifications**

• Top Material: Genuine Carrara marble

• Basin Material: Ceramic

• Vanity Material: Genuine rubberwood timber

- Vanity Finish: White Polyurethane Satin
- Requires waste: 32mm with overflow
- Tap Holes Available: One or three
- Configuration: Two soft close doors, six soft close drawers
- Knob handles available in matte black and chrome, antique brass available upon request
- · Includes adjustable internal shelf
- Includes 100mm high marble splashback
- Suitable for P-trap and S-trap installation
- Natural stone variations:
- Marble is a natural material so each top is one of a kind.
- As it is a product of nature, it is prone to variations in colour, shade, pattern, texture, and density; all of which are inherent in such natural materials.
- It is these characteristics that add to the beauty and charm of the material.