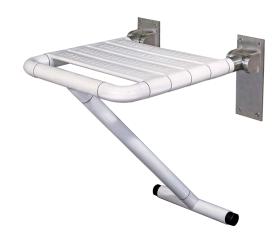

## Fold Down Shower Seat

Unit 6, 20-28 Ricketty St Mascot NSW 2020

> P: +612 9319 4422 F: +612 8088 7635

info@gentecaustralia.com.au www.gentecaustralia.com.au

**COMCARE** Anti-Microbial Non Slip 400mm Fold Down Shower Seat with Support Leg

## **Features:**

- Antimicrobial coating is hygienic and has anti-slip markings
- Aesthetically suited for wide range of markets, including residential and aged care
- Additional colours for the coating are available on request
- Can withstand a downward weight of 120kg
- Recommended for any Health, Aged Care and Public CARE projects