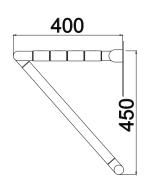

## Fold Down Shower Seat

Unit 6, 20-28 Ricketty St Mascot NSW 2020

> P: +612 9319 4422 F: +612 8088 7635

info@gentecaustralia.com.au www.gentecaustralia.com.au

**COMCARE** Anti-Microbial Non Slip 400mm Fold Down Shower Seat with Support Leg