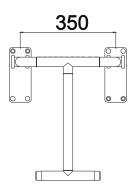

## Fold Down Shower Seat

Unit 6, 20-28 Ricketty St Mascot NSW 2020

> P: +612 9319 4422 F: +612 8088 7635

info@gentecaustralia.com.au www.gentecaustralia.com.au

**COMCARE** Anti-Microbial Non Slip 400mm Fold Down Shower Seat with Support Leg