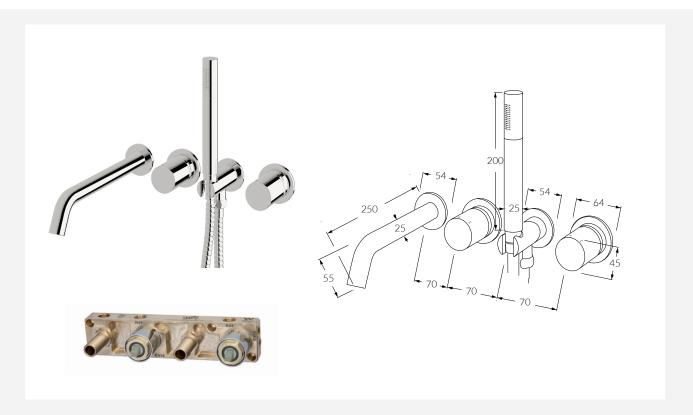

## **INFORMATION SHEET**

Circa Bath Mixer System RH with Handshower 250mm

Product code: Available Options:
RBMS250RH Right hand operation
RBMS250LH Left hand operation

## FEATURING THE SUSSEX MASTERFIT

A new innovative all-in-one plumbing unit that simplifies the installation process of mixer and outlet combinations.

- Made in Australia from high quality solid brass
- Precision engineered to Australian Standards
- Significant savings in Cost, Labour and Time  $\,$
- Easy to install
- Mixers, outlets and backplates fit perfectly every time
- Standards  $\mbox{1}\!\!\!/_{\!2}"$  BSP connections for plumbing fittings
- Simultaneous use of two outlets
- Mixer cartridges fully serviceable after installation
- Generous tolerance for wall cover thicknesses