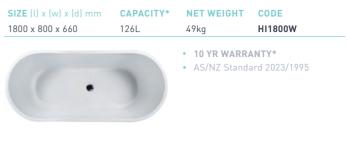

☑ Adjustable self-supporting feet ☑ Lumbar support

Suitable for dual bathing

| HILTON ACCESSORIES | ВАТН     |
|--------------------|----------|
| Plug & Waste       | Optional |

\*Capacity 200mm below the bath rim