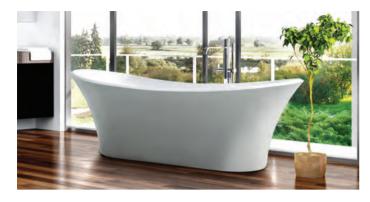

## **HILTON**

FREESTANDING BATH - Premium Sanitary Grade Acrylic, High Gloss White

The Hilton's high sloping backs & thin (30mm), angled bath lip creates an elegant design that is large enough to accommodate two bathers. *Centre waste position.* 

☑ Adjustable self-supporting feet ☑ Lumbar support

Suitable for dual bathing

| HILTON ACCESSORIES | ВАТН     |
|--------------------|----------|
| Plug & Waste       | Optional |

\*Capacity 200mm below the bath rim