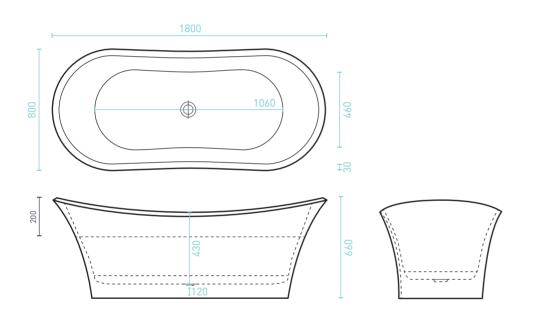

## **HILTON**

FREESTANDING BATH - Premium Sanitary Grade Acrylic, High Gloss White

The Hilton's high sloping backs & thin (30mm), angled bath lip creates an elegant design that is large enough to accommodate two bathers. *Centre waste position.* 

☑ Adjustable self-supporting feet ☑ Lumbar support

Suitable for dual bathing

| HILTON ACCESSORIES | ВАТН     |
|--------------------|----------|
| Plug & Waste       | Optional |

\*Capacity 200mm below the bath rim