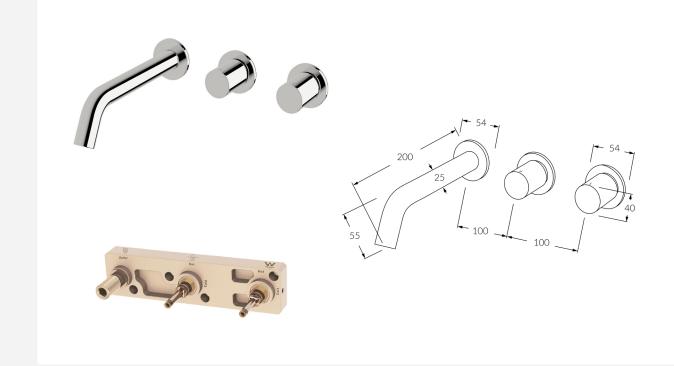

## INFORMATION SHEET

Circa Wall Basin Hostess System RH 200mmProduct code:Available Option:RWBHS200RHRight hand operationRWBHS200LHLeft hand operation

## FEATURING THE SUSSEX MASTERFIT

A new innovative all-in-one plumbing unit that simplifies the installation process of mixer and outlet combinations. - Made in Australia from high quality solid brass

- Precision engineered to Australian Standards
- Significant savings in Cost, Labour and Time
- Easy to install
- Mixers, outlets and backplates fit perfectly every time
- Standards ½" BSP connections for plumbing fittings
- Mixer cartridges fully serviceable after installation
- Generous tolerance for wall cover thicknesses