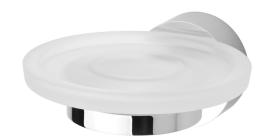

### **SPECIFICATIONS**

# **VIVID**

## **SOAP DISH**

PRODUCT CODE: FINISH:

WELS:

VA895 CHR CHROME N/A



### MAINTENANCE AND CARE:

- All surfaces should be cleaned with mild liquid detergent or soap and water.
- Do not use cream cleaners or citrus based cleaning products, as they are abrasive.
- Use of unsuitable cleaning agents may damage the surface. Any damage caused in this way will not be covered by warranty.

#### PACKAGING INCLUDES

- I x Soap dish
- I x Installation kit
- I × Installation instructions
- I x Warranty card

CHROME FOR MORE INFORMATION VISIT www.phoenixtapware.com.au

AVAILABLE IN:









PLEASE CLICK HERE TO VIEW FULL WARRANTY