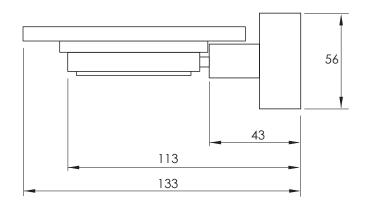

### **SPECIFICATIONS**

# **VIVID**

## **SOAP DISH**

PRODUCT CODE: FINISH:

WELS:

VA895 CHR CHROME N/A



### MAINTENANCE AND CARE:

- All surfaces should be cleaned with mild liquid detergent or soap and water.
- Do not use cream cleaners or citrus based cleaning products, as they are abrasive.
- Use of unsuitable cleaning agents may damage the surface. Any damage caused in this way will not be covered by warranty.

#### PACKAGING INCLUDES

- I x Soap dish
- I x Installation kit
- I × Installation instructions
- I x Warranty card

CHROME FOR MORE INFORMATION VISIT www.phoenixtapware.com.au

AVAILABLE IN:









PLEASE CLICK HERE TO VIEW FULL WARRANTY