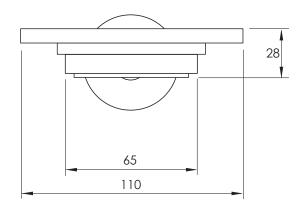

### **SPECIFICATIONS**

# **VIVID**

## **SOAP DISH**

PRODUCT CODE: FINISH:

WELS:

VA895 CHR CHROME N/A



### MAINTENANCE AND CARE:

- All surfaces should be cleaned with mild liquid detergent or soap and water.
- Do not use cream cleaners or citrus based cleaning products, as they are abrasive.
- Use of unsuitable cleaning agents may damage the surface. Any damage caused in this way will not be covered by warranty.

#### PACKAGING INCLUDES

- I x Soap dish
- I x Installation kit
- I × Installation instructions
- I x Warranty card

CHROME FOR MORE INFORMATION VISIT www.phoenixtapware.com.au

AVAILABLE IN:









PLEASE CLICK HERE TO VIEW FULL WARRANTY