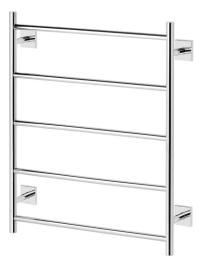

## RADII

HEATED TOWEL LADDER 550 X 740MM SQUARE PLATE

PRODUCT CODE: FINISH: WELS: RS8750 CHR CHROME N/A

## PACKAGING INCLUDES

- I × Towel ladder 550 × 740mm square plate
- I x Installation kit
- I × Installation instructions
- I × Warranty card

Electricity Input: 240V, 50Hz Power Rating: 62W IP Rating: IPX5 Connection position: Bottom right Connection type: Plug-in or Hardwire