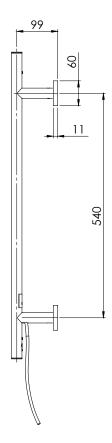

## RADII

HEATED TOWEL LADDER 550 X 740MM SQUARE PLATE

PRODUCT CODE: FINISH: WELS: RS8750 CHR CHROME N/A

## PACKAGING INCLUDES

- I × Towel ladder 550 × 740mm square plate
- I x Installation kit
- I × Installation instructions
- I × Warranty card

Electricity Input: 240V, 50Hz Power Rating: 62W IP Rating: IPX5 Connection position: Bottom right Connection type: Plug-in or Hardwire

While we aim to ensure the specifications shown are correct at time of printing. Phoenix Tapware reserves the right to make modifications without prior notice. Always use the physical product measurements for mark-ups and roughing-in as the line drawing shown may differ from the actual product over time. All measurements are shown in millimetres.