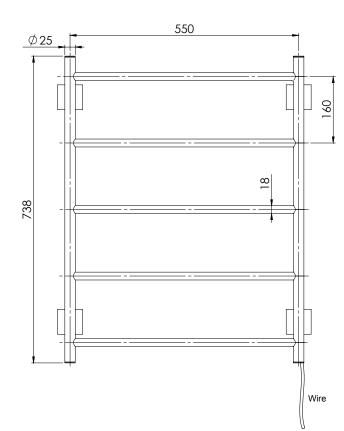

## RADII

HEATED TOWEL LADDER 550 X 740MM SQUARE PLATE

PRODUCT CODE: FINISH: WELS: RS8750 CHR CHROME N/A

## PACKAGING INCLUDES

- I × Towel ladder 550 × 740mm square plate
- I x Installation kit
- I × Installation instructions
- I × Warranty card

Electricity Input: 240V, 50Hz Power Rating: 62W IP Rating: IPX5 Connection position: Bottom right Connection type: Plug-in or Hardwire

While we aim to ensure the specifications shown are correct at time of printing. Phoenix Tapware reserves the right to make modifications without prior notice. Always use the physical product measurements for mark-ups and roughing-in as the line drawing shown may differ from the actual product over time. All measurements are shown in millimetres.