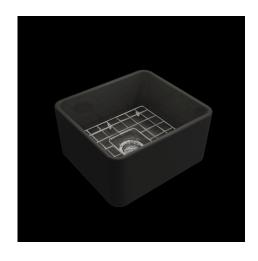

## Novi 50 x 46 Fine Fireclay Matte Black Butler Sink

Code: NO50FS-MB

## **Specifications**

Material: Fine FireclayFinish: Matte Black

Waste Outlet Included: 90x50mm Basket Waste

• Mounting options: Butler (front showing), Counter Top, Under Counter (framework required)

• Capacity: 41L