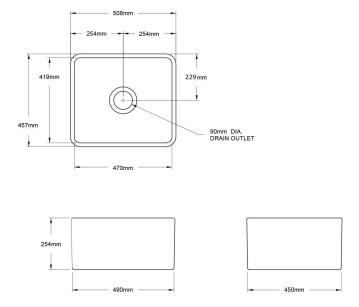

## **Specifications**

Material: Fine FireclayFinish: Matte Black

Waste Outlet Included: 90x50mm Basket Waste

• Mounting options: Butler (front showing), Counter Top, Under Counter (framework required)

• Capacity: 41L