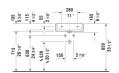

## Vero Air Furniture washbasin $\& \# 2350500000 \ / \ 2350500060$

|                                                                                                                                                                                                                                                                                                                                         | Dimension                                     | Weight                     | Order number     |
|-----------------------------------------------------------------------------------------------------------------------------------------------------------------------------------------------------------------------------------------------------------------------------------------------------------------------------------------|-----------------------------------------------|----------------------------|------------------|
| with faucet deck, underside fully glazed, hardware included, wall-mounted, cUPC® listed*, 19 5/8" Inch                                                                                                                                                                                                                                  |                                               |                            |                  |
| Colors                                                                                                                                                                                                                                                                                                                                  |                                               |                            |                  |
| 00 White                                                                                                                                                                                                                                                                                                                                |                                               |                            |                  |
| Variant                                                                                                                                                                                                                                                                                                                                 |                                               |                            |                  |
| ● with overflow                                                                                                                                                                                                                                                                                                                         | 19 5/8" x 18 1/2" Incl                        | n 32 lb                    | 2350500000       |
| ● ● ● with overflow                                                                                                                                                                                                                                                                                                                     | 19 5/8" x 18 1/2" Incl                        | n 32 lb                    | 2350500030       |
| ⊗ with overflow                                                                                                                                                                                                                                                                                                                         | 19 5/8" x 18 1/2" Incl                        | 1 32 lb                    | 2350500060       |
| Infobox                                                                                                                                                                                                                                                                                                                                 |                                               |                            |                  |
| $^{\ast}$ Complies with following standards: ASME A112.19.2/CSA B4 with pedestal, siphon cover or metal console                                                                                                                                                                                                                         | 5.1, Washbasin is not ADA                     | compliant in combination   |                  |
|                                                                                                                                                                                                                                                                                                                                         |                                               |                            |                  |
| Sanitary ceramics with the special WonderGliss surface finish time to come. When ordering WonderGliss please add a "1" as eleventh digit                                                                                                                                                                                                |                                               | ractive-looking for a long |                  |
| time to come. When ordering WonderGliss please add a "1" as eleventh digit  Accessory for ceramics                                                                                                                                                                                                                                      |                                               | ractive-looking for a long |                  |
| time to come.<br>When ordering WonderGliss please add a "1" as eleventh digit                                                                                                                                                                                                                                                           |                                               | ractive-looking for a long | 005052           |
| time to come. When ordering WonderGliss please add a "1" as eleventh digit  Accessory for ceramics                                                                                                                                                                                                                                      | to the model number.  2" Inch                 |                            | 005052           |
| time to come. When ordering WonderGliss please add a "1" as eleventh digit  Accessory for ceramics  Push button drain assembly for washbasins with overflow  Towel rail square tube 1/2", Chrome, for washbasin # 045450                                                                                                                | to the model number.  2" Inch                 | 0.8 lb                     |                  |
| time to come. When ordering WonderGliss please add a "1" as eleventh digit  Accessory for ceramics  Push button drain assembly for washbasins with overflow  Towel rail square tube 1/2", Chrome, for washbasin # 045450 235050, 235350                                                                                                 | to the model number.  2" Inch                 | 0.8 lb<br>1.1 lb           | 003029           |
| time to come. When ordering WonderGliss please add a "1" as eleventh digit  Accessory for ceramics  Push button drain assembly for washbasins with overflow  Towel rail square tube 1/2", Chrome, for washbasin # 045450 235050, 235350  Design Siphon                                                                                  | to the model number.  2" Inch                 | 0.8 lb<br>1.1 lb           | 003029           |
| time to come. When ordering WonderGliss please add a "1" as eleventh digit  Accessory for ceramics  Push button drain assembly for washbasins with overflow  Towel rail square tube 1/2", Chrome, for washbasin # 045450 235050, 235350  Design Siphon  Suitable products  Metal console height adjustable +2", for washbasin # 045450, | to the model number.  2" Inch  ' 17 3/4" Inch | 0.8 lb<br>1.1 lb<br>3.3 lb | 003029<br>005036 |

All drawings contain the necessary measurements which are subject to standard tolerances. They are stated in inch & mm and are non-binding. Exact measurements, in particular for customized installation scenarios, can only be taken from the finished ceramic piece.