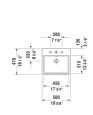

## Vero Air Furniture washbasin $\& \# 2350500000 \ / \ 2350500060$

|                                                                                                                                                                                                                                                                                                                                         | Dimension                                     | Weight                     | Order number     |
|-----------------------------------------------------------------------------------------------------------------------------------------------------------------------------------------------------------------------------------------------------------------------------------------------------------------------------------------|-----------------------------------------------|----------------------------|------------------|
| with faucet deck, underside fully glazed, hardware included, wall-mounted, cUPC® listed*, 19 5/8" Inch                                                                                                                                                                                                                                  |                                               |                            |                  |
| Colors                                                                                                                                                                                                                                                                                                                                  |                                               |                            |                  |
| 00 White                                                                                                                                                                                                                                                                                                                                |                                               |                            |                  |
| Variant                                                                                                                                                                                                                                                                                                                                 |                                               |                            |                  |
| ● with overflow                                                                                                                                                                                                                                                                                                                         | 19 5/8" x 18 1/2" Incl                        | n 32 lb                    | 2350500000       |
| ● ● ● with overflow                                                                                                                                                                                                                                                                                                                     | 19 5/8" x 18 1/2" Incl                        | n 32 lb                    | 2350500030       |
| ⊗ with overflow                                                                                                                                                                                                                                                                                                                         | 19 5/8" x 18 1/2" Incl                        | 1 32 lb                    | 2350500060       |
| Infobox                                                                                                                                                                                                                                                                                                                                 |                                               |                            |                  |
| $^{\ast}$ Complies with following standards: ASME A112.19.2/CSA B4 with pedestal, siphon cover or metal console                                                                                                                                                                                                                         | 5.1, Washbasin is not ADA                     | compliant in combination   |                  |
|                                                                                                                                                                                                                                                                                                                                         |                                               |                            |                  |
| Sanitary ceramics with the special WonderGliss surface finish time to come. When ordering WonderGliss please add a "1" as eleventh digit                                                                                                                                                                                                |                                               | ractive-looking for a long |                  |
| time to come. When ordering WonderGliss please add a "1" as eleventh digit  Accessory for ceramics                                                                                                                                                                                                                                      |                                               | ractive-looking for a long |                  |
| time to come.<br>When ordering WonderGliss please add a "1" as eleventh digit                                                                                                                                                                                                                                                           |                                               | ractive-looking for a long | 005052           |
| time to come. When ordering WonderGliss please add a "1" as eleventh digit  Accessory for ceramics                                                                                                                                                                                                                                      | to the model number.  2" Inch                 |                            | 005052           |
| time to come. When ordering WonderGliss please add a "1" as eleventh digit  Accessory for ceramics  Push button drain assembly for washbasins with overflow  Towel rail square tube 1/2", Chrome, for washbasin # 045450                                                                                                                | to the model number.  2" Inch                 | 0.8 lb                     |                  |
| time to come. When ordering WonderGliss please add a "1" as eleventh digit  Accessory for ceramics  Push button drain assembly for washbasins with overflow  Towel rail square tube 1/2", Chrome, for washbasin # 045450 235050, 235350                                                                                                 | to the model number.  2" Inch                 | 0.8 lb<br>1.1 lb           | 003029           |
| time to come. When ordering WonderGliss please add a "1" as eleventh digit  Accessory for ceramics  Push button drain assembly for washbasins with overflow  Towel rail square tube 1/2", Chrome, for washbasin # 045450 235050, 235350  Design Siphon                                                                                  | to the model number.  2" Inch                 | 0.8 lb<br>1.1 lb           | 003029           |
| time to come. When ordering WonderGliss please add a "1" as eleventh digit  Accessory for ceramics  Push button drain assembly for washbasins with overflow  Towel rail square tube 1/2", Chrome, for washbasin # 045450 235050, 235350  Design Siphon  Suitable products  Metal console height adjustable +2", for washbasin # 045450, | to the model number.  2" Inch  ' 17 3/4" Inch | 0.8 lb<br>1.1 lb<br>3.3 lb | 003029<br>005036 |

All drawings contain the necessary measurements which are subject to standard tolerances. They are stated in inch & mm and are non-binding. Exact measurements, in particular for customized installation scenarios, can only be taken from the finished ceramic piece.