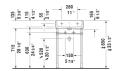

## Vero Air Furniture washbasin $\& \# 2350500000 \ / \ 2350500060$

|                                                                                                                                                                                                                                                                                                                                         | Dimension                                     | Weight                     | Order number     |
|-----------------------------------------------------------------------------------------------------------------------------------------------------------------------------------------------------------------------------------------------------------------------------------------------------------------------------------------|-----------------------------------------------|----------------------------|------------------|
| with faucet deck, underside fully glazed, hardware included, wall-mounted, cUPC® listed*, 19 5/8" Inch                                                                                                                                                                                                                                  |                                               |                            |                  |
| Colors                                                                                                                                                                                                                                                                                                                                  |                                               |                            |                  |
| 00 White                                                                                                                                                                                                                                                                                                                                |                                               |                            |                  |
| Variant                                                                                                                                                                                                                                                                                                                                 |                                               |                            |                  |
| ● with overflow                                                                                                                                                                                                                                                                                                                         | 19 5/8" x 18 1/2" Incl                        | n 32 lb                    | 2350500000       |
| ● ● ● with overflow                                                                                                                                                                                                                                                                                                                     | 19 5/8" x 18 1/2" Incl                        | n 32 lb                    | 2350500030       |
| ⊗ with overflow                                                                                                                                                                                                                                                                                                                         | 19 5/8" x 18 1/2" Incl                        | 1 32 lb                    | 2350500060       |
| Infobox                                                                                                                                                                                                                                                                                                                                 |                                               |                            |                  |
| $^{\ast}$ Complies with following standards: ASME A112.19.2/CSA B4 with pedestal, siphon cover or metal console                                                                                                                                                                                                                         | 5.1, Washbasin is not ADA                     | compliant in combination   |                  |
|                                                                                                                                                                                                                                                                                                                                         |                                               |                            |                  |
| Sanitary ceramics with the special WonderGliss surface finish time to come. When ordering WonderGliss please add a "1" as eleventh digit                                                                                                                                                                                                |                                               | ractive-looking for a long |                  |
| time to come. When ordering WonderGliss please add a "1" as eleventh digit  Accessory for ceramics                                                                                                                                                                                                                                      |                                               | ractive-looking for a long |                  |
| time to come.<br>When ordering WonderGliss please add a "1" as eleventh digit                                                                                                                                                                                                                                                           |                                               | ractive-looking for a long | 005052           |
| time to come. When ordering WonderGliss please add a "1" as eleventh digit  Accessory for ceramics                                                                                                                                                                                                                                      | to the model number.  2" Inch                 |                            | 005052           |
| time to come. When ordering WonderGliss please add a "1" as eleventh digit  Accessory for ceramics  Push button drain assembly for washbasins with overflow  Towel rail square tube 1/2", Chrome, for washbasin # 045450                                                                                                                | to the model number.  2" Inch                 | 0.8 lb                     |                  |
| time to come. When ordering WonderGliss please add a "1" as eleventh digit  Accessory for ceramics  Push button drain assembly for washbasins with overflow  Towel rail square tube 1/2", Chrome, for washbasin # 045450 235050, 235350                                                                                                 | to the model number.  2" Inch                 | 0.8 lb<br>1.1 lb           | 003029           |
| time to come. When ordering WonderGliss please add a "1" as eleventh digit  Accessory for ceramics  Push button drain assembly for washbasins with overflow  Towel rail square tube 1/2", Chrome, for washbasin # 045450 235050, 235350  Design Siphon                                                                                  | to the model number.  2" Inch                 | 0.8 lb<br>1.1 lb           | 003029           |
| time to come. When ordering WonderGliss please add a "1" as eleventh digit  Accessory for ceramics  Push button drain assembly for washbasins with overflow  Towel rail square tube 1/2", Chrome, for washbasin # 045450 235050, 235350  Design Siphon  Suitable products  Metal console height adjustable +2", for washbasin # 045450, | to the model number.  2" Inch  ' 17 3/4" Inch | 0.8 lb<br>1.1 lb<br>3.3 lb | 003029<br>005036 |