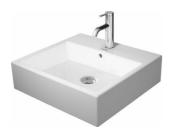

## Vero Air Furniture washbasin $\& \# 2350500000 \ / \ 2350500060$

|                                                                                                                                                                                                                                                                                                                                         | Dimension                                     | Weight                     | Order number     |
|-----------------------------------------------------------------------------------------------------------------------------------------------------------------------------------------------------------------------------------------------------------------------------------------------------------------------------------------|-----------------------------------------------|----------------------------|------------------|
| with faucet deck, underside fully glazed, hardware included, wall-mounted, cUPC® listed*, 19 5/8" Inch                                                                                                                                                                                                                                  |                                               |                            |                  |
| Colors                                                                                                                                                                                                                                                                                                                                  |                                               |                            |                  |
| 00 White                                                                                                                                                                                                                                                                                                                                |                                               |                            |                  |
| Variant                                                                                                                                                                                                                                                                                                                                 |                                               |                            |                  |
| ● with overflow                                                                                                                                                                                                                                                                                                                         | 19 5/8" x 18 1/2" Incl                        | n 32 lb                    | 2350500000       |
| ● ● ● with overflow                                                                                                                                                                                                                                                                                                                     | 19 5/8" x 18 1/2" Incl                        | n 32 lb                    | 2350500030       |
| ⊗ with overflow                                                                                                                                                                                                                                                                                                                         | 19 5/8" x 18 1/2" Incl                        | 1 32 lb                    | 2350500060       |
| Infobox                                                                                                                                                                                                                                                                                                                                 |                                               |                            |                  |
| $^{\ast}$ Complies with following standards: ASME A112.19.2/CSA B4 with pedestal, siphon cover or metal console                                                                                                                                                                                                                         | 5.1, Washbasin is not ADA                     | compliant in combination   |                  |
|                                                                                                                                                                                                                                                                                                                                         |                                               |                            |                  |
| Sanitary ceramics with the special WonderGliss surface finish time to come. When ordering WonderGliss please add a "1" as eleventh digit                                                                                                                                                                                                |                                               | ractive-looking for a long |                  |
| time to come. When ordering WonderGliss please add a "1" as eleventh digit  Accessory for ceramics                                                                                                                                                                                                                                      |                                               | ractive-looking for a long |                  |
| time to come.<br>When ordering WonderGliss please add a "1" as eleventh digit                                                                                                                                                                                                                                                           |                                               | ractive-looking for a long | 005052           |
| time to come. When ordering WonderGliss please add a "1" as eleventh digit  Accessory for ceramics                                                                                                                                                                                                                                      | to the model number.  2" Inch                 |                            | 005052           |
| time to come. When ordering WonderGliss please add a "1" as eleventh digit  Accessory for ceramics  Push button drain assembly for washbasins with overflow  Towel rail square tube 1/2", Chrome, for washbasin # 045450                                                                                                                | to the model number.  2" Inch                 | 0.8 lb                     |                  |
| time to come. When ordering WonderGliss please add a "1" as eleventh digit  Accessory for ceramics  Push button drain assembly for washbasins with overflow  Towel rail square tube 1/2", Chrome, for washbasin # 045450 235050, 235350                                                                                                 | to the model number.  2" Inch                 | 0.8 lb<br>1.1 lb           | 003029           |
| time to come. When ordering WonderGliss please add a "1" as eleventh digit  Accessory for ceramics  Push button drain assembly for washbasins with overflow  Towel rail square tube 1/2", Chrome, for washbasin # 045450 235050, 235350  Design Siphon                                                                                  | to the model number.  2" Inch                 | 0.8 lb<br>1.1 lb           | 003029           |
| time to come. When ordering WonderGliss please add a "1" as eleventh digit  Accessory for ceramics  Push button drain assembly for washbasins with overflow  Towel rail square tube 1/2", Chrome, for washbasin # 045450 235050, 235350  Design Siphon  Suitable products  Metal console height adjustable +2", for washbasin # 045450, | to the model number.  2" Inch  ' 17 3/4" Inch | 0.8 lb<br>1.1 lb<br>3.3 lb | 003029<br>005036 |