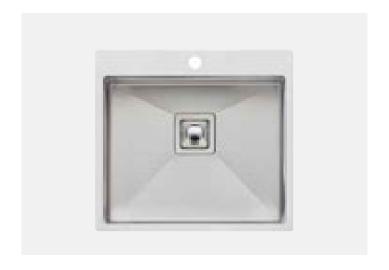

# **Description**

Single bowl inset sink

#### **Sink Size**

550W x 505H

# **Grand Bowl**

500W x 405H x 225D / 46L

| Construction            | Fabricated with 10mm radius corners, Softtone" and soundproofing. |
|-------------------------|-------------------------------------------------------------------|
| Material                | 304 grade, 18/10 brushed stainless steel (1.5mm thick)            |
| Installation            | Inset recommended.                                                |
| Fixings                 | Topmount clips supplied                                           |
| <b>Cut Out Template</b> | 530 x 485 x 10mm radius                                           |
| Min Cabinet Size        | 600mm                                                             |
| Tap holes               | n/a                                                               |
| Waste fittings          | 1 x 90mm square basket wastes included                            |
| Overflow                | Met available                                                     |
| 010111011               | Not available                                                     |
| Carton Size             | 620 x 595 x 290mm                                                 |
|                         |                                                                   |