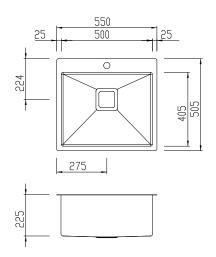

#### **Sink Size**

550W x 505H

# **Grand Bowl**

500W x 405H x 225D / 46L

| Construction            | Fabricated with 10mm radius corners, Softtone" and soundproofing. |
|-------------------------|-------------------------------------------------------------------|
| Material                | 304 grade, 18/10 brushed stainless steel (1.5mm thick)            |
| Installation            | Inset recommended.                                                |
| Fixings                 | Topmount clips supplied                                           |
| <b>Cut Out Template</b> | 530 x 485 x 10mm radius                                           |
| Min Cabinet Size        | 600mm                                                             |
| Tap holes               | n/a                                                               |
| Waste fittings          | 1 x 90mm square basket wastes included                            |
| Overflow                | Met available                                                     |
| 010111011               | Not available                                                     |
| Carton Size             | 620 x 595 x 290mm                                                 |
|                         |                                                                   |