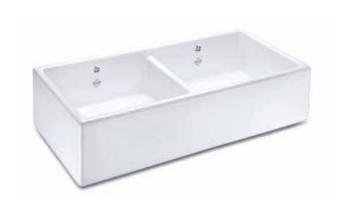

## **FEATURES**

Double bowl sink with dropped central dividing wall. Central 3½" waste outlets suitable for basket strainers or waste disposers. Round overflows. Lifetime warranty.

All our sinks come in a choice of white or biscuit.