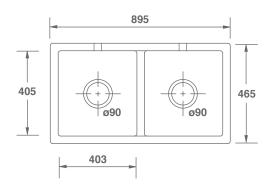

| Product                   | Code      | Dimensions |     |     |     |       |        |
|---------------------------|-----------|------------|-----|-----|-----|-------|--------|
|                           |           |            | W   | D   | Н   | Waste | Weight |
| Shaker Double 900 White   | SCSH900WH | (mm)       | 895 | 465 | 229 | 90    | - ТВС  |
|                           |           | (in)       | 35  | 18½ | 9   | 3½    |        |
| Shaker Double 900 Biscuit | SCSH900PN | (mm)       | 795 | 460 | 229 | 90    | TBC    |
|                           |           | (in)       | 31  | 18½ | 9   | 3½    |        |