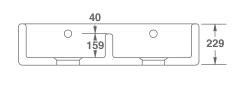

| Product                   | Code      | Dimensions |     |     |     |       |        |
|---------------------------|-----------|------------|-----|-----|-----|-------|--------|
|                           |           |            | W   | D   | Н   | Waste | Weight |
| Shaker Double 900 White   | SCSH900WH | (mm)       | 895 | 465 | 229 | 90    | - ТВС  |
|                           |           | (in)       | 35  | 18½ | 9   | 3½    |        |
| Shaker Double 900 Biscuit | SCSH900PN | (mm)       | 795 | 460 | 229 | 90    | TBC    |
|                           |           | (in)       | 31  | 18½ | 9   | 3½    |        |