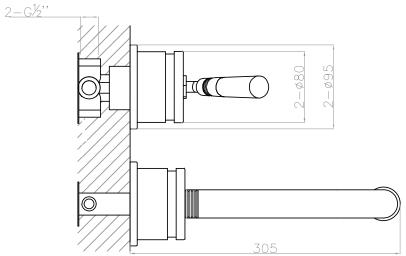

## JEE-O soho wall basin mixer specifications

UV radiation and extreme temperature can affect the color and structure of the JEE-O soho basin wall surface.

Article code:

Material:

700-1500

Brushed stainless steel - RAW

700-1502

Hammercoated black matt

700-1508 green RAL 6003 Powder coating matt

**700-1509** grey RAL 7040 Powder coating matt

Stainless Steel r304

1.5 Electro powder spray Coating: Sedal ceramic mixing mechanism (progressive), HS code: item code **005-0104** Cartridge:

cleaning vinegar or alcohol Cleaning: Flow at water of 38°C /100,4°F: 10l p/m at 3bar pressure

Approvals:

Connection:

Total weight:

Package weight:

2 year warranty

Dimension package:

Thread:

84818011 SLS BS EN 817, SS 375, AS/NZS 4020, BS EN

4 x G ½" (ø15mm / 0.6")

L 56 x W 34 x H 17 cm 4.4 kg 0.9 kg

British Standard Pipe (BSP)