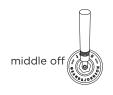

## JEE-O soho wall basin mixer specifications

UV radiation and extreme temperature can affect the color and structure of the JEE-O soho basin wall surface.

Article code:

Material:

700-1500

Brushed stainless steel - RAW