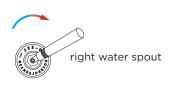

## JEE-O soho wall basin mixer specifications

UV radiation and extreme temperature can affect the color and structure of the JEE-O soho basin wall surface.

Article code:

Material:

700-1500

Brushed stainless steel - RAW