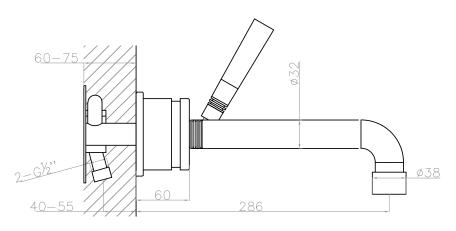

## JEE-O soho wall basin mixer specifications

UV radiation and extreme temperature can affect the color and structure of the JEE-O soho basin wall surface.

Article code:

Material:

700-1500

Brushed stainless steel - RAW

700-1502

Hammercoated black matt

700-1508 green RAL 6003 Powder coating matt

**700-1509** grey RAL 7040 Powder coating matt

Stainless Steel r304

1.5 Electro powder spray Coating: Sedal ceramic mixing mechanism (progressive), HS code: item code **005-0104** Cartridge:

cleaning vinegar or alcohol Cleaning: Flow at water of 38°C /100,4°F: 10l p/m at 3bar pressure

Approvals:

Connection:

Total weight:

Package weight:

2 year warranty

Dimension package:

Thread:

84818011 SLS BS EN 817, SS 375, AS/NZS 4020, BS EN

4 x G ½" (ø15mm / 0.6")

L 56 x W 34 x H 17 cm 4.4 kg 0.9 kg

British Standard Pipe (BSP)