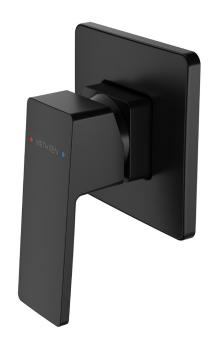

## 03-9432MBK BLAZE SHOWER MIXER

Also available in CHROME FINISH

## FINISH: Matte Black\*

**CONSTRUCTION:** Brass Body, Metal Plate

CARTRIDGE TYPE: 25mm ceramic

**SUPPLY**: Mains Pressure

CONNECTIONS: 1/2" BSP Female
WORKING PRESSURES: 150 - 500 kpa
OPERATING TEMPERATURE: 5°C to 70°C\*\*