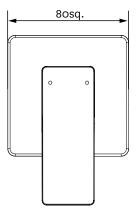

## FINISH: Matte Black\*

**CONSTRUCTION:** Brass Body, Metal Plate

CARTRIDGE TYPE: 25mm ceramic

**SUPPLY**: Mains Pressure

CONNECTIONS: 1/2" BSP Female
WORKING PRESSURES: 150 - 500 kpa
OPERATING TEMPERATURE: 5°C to 70°C\*\*

\*\*Refer AS/NZS 3500

- · 25mm ceramic disc cartridge
- Metal wall plate construction for longevity
- · Solid easy-to-grip handle
- Incorporates brass lugs for ease of mounting
- · Suitable for wall cavities 70mm or greater
- · Tiling template included with mixer body
- Positive sealed faceplate
- Body inlets 1/2" BSP female
- · Suitable for mains pressure installation
- · WELS rating not required
- Also available in chrome finish (03-9432M)