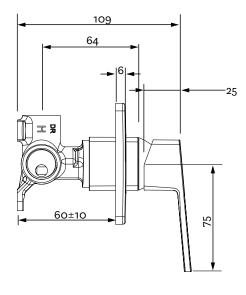

## FINISH: Matte Black\*

**CONSTRUCTION:** Brass Body, Metal Plate

CARTRIDGE TYPE: 25mm ceramic

**SUPPLY**: Mains Pressure

CONNECTIONS: 1/2" BSP Female
WORKING PRESSURES: 150 - 500 kpa
OPERATING TEMPERATURE: 5°C to 70°C\*\*

\*\*Refer AS/NZS 3500

- · 25mm ceramic disc cartridge
- Metal wall plate construction for longevity
- · Solid easy-to-grip handle
- Incorporates brass lugs for ease of mounting
- · Suitable for wall cavities 70mm or greater
- · Tiling template included with mixer body
- Positive sealed faceplate
- Body inlets 1/2" BSP female
- · Suitable for mains pressure installation
- · WELS rating not required
- Also available in chrome finish (03-9432M)