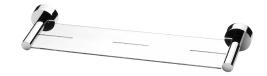

## **METAL SHELF**

PRODUCT CODE: VA886 CHR
FINISH: CHROME
WELS: N/A

## PACKAGING INCLUDES

- I x Metal shelf
- I x Installation kit
- I x Installation instructions
- I x Warranty card

AVAILABLE IN:

CHROME FOR MORE INFORMATION VISIT www.phoenixtapware.com.au

PLEASE CLICK HERE TO VIEW FULL WARRANTY