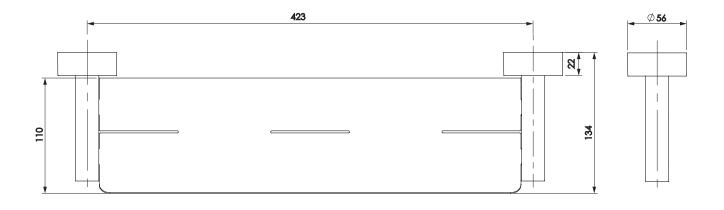

## **METAL SHELF**

PRODUCT CODE: VA886 CHR
FINISH: CHROME
WELS: N/A

## PACKAGING INCLUDES

- I x Metal shelf
- I x Installation kit
- I x Installation instructions
- I x Warranty card

AVAILABLE IN:

CHROME FOR MORE INFORMATION VISIT www.phoenixtapware.com.au

PLEASE CLICK HERE TO VIEW FULL WARRANTY