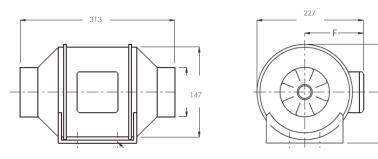

igh and low air flows
- Quiet operation
- Unique discreet shadowline diffuser
- Easy to install quick clip mounting for both fan and ceiling grille
- 12 meters of quality Australian made ducting

### Applications and Installation:

- Suitable for domestic single room applications including:
  - Bathrooms exhaust
  - Laundry exhaust
  - General kitchen ventilation systems
- Can be installed by a home handyman or industry professional (electrician or air conditioning installer)



Australian Design No 202014240

## **Shadowline Exhaust Kit**

All-in-one ventilation kit

### Kit Contents:

- 1x Expella EMF150 fan
- 12 m 150mm diameter flexible duct
- 1x Shadowline Diffuser
- 150mm Non-return damper
- 150mm external grille (plastic)
- Cable ties
- 4 meters of silver tape

### **Dimensions:**





208



SECTION A-A



www.expella.com.au

## Shadowline Exhaust Kit

All-in-one ventilation kit

#### Fan Performance: