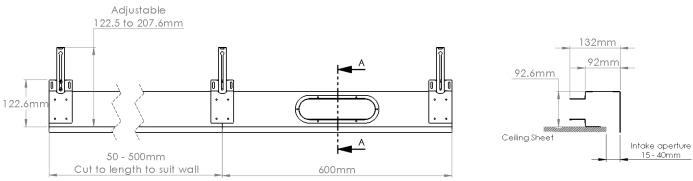

ow air flows
- Quiet operation
- Unique discreet shadowline diffuser
- Easy to install quick clip mounting for both fan and ceiling grille
- 12 meters of quality Australian made ducting

### Applications and Installation:

- Suitable for domestic single room applications including:
  - Bathrooms exhaust
  - Laundry exhaust
  - General kitchen ventilation systems
- Can be installed by a home handyman or industry professional (electrician or air conditioning installer)



Australian Design No 202014240

## **Shadowline Exhaust Kit**

All-in-one ventilation kit

### Kit Contents:

- 1x Expella EMF150 fan
- 12 m 150mm diameter flexible duct
- 1x Shadowline Diffuser
- 150mm Non-return damper
- 150mm external grille (plastic)
- Cable ties
- 4 meters of silver tape

### **Dimensions:**





208



SECTION A-A



www.expella.com.au

## Shadowline Exhaust Kit

All-in-one ventilation kit

#### Fan Performance: