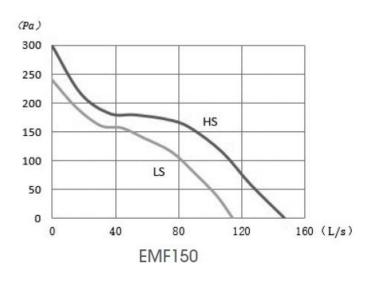

fan and ceiling grille
- 12 meters of quality Australian made ducting

### Applications and Installation:

- Suitable for domestic single room applications including:
  - Bathrooms exhaust
  - Laundry exhaust
  - General kitchen ventilation systems
- Can be installed by a home handyman or industry professional (electrician or air conditioning installer)



Australian Design No 202014240

## **Shadowline Exhaust Kit**

All-in-one ventilation kit

### Kit Contents:

- 1x Expella EMF150 fan
- 12 m 150mm diameter flexible duct
- 1x Shadowline Diffuser
- 150mm Non-return damper
- 150mm external grille (plastic)
- Cable ties
- 4 meters of silver tape

### **Dimensions:**





208



SECTION A-A



www.expella.com.au

## Shadowline Exhaust Kit

All-in-one ventilation kit

#### Fan Performance: