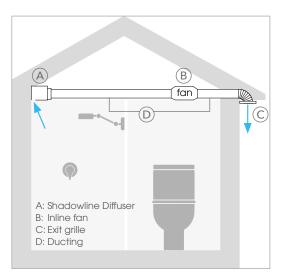

### All-in-one ventilation kit

1EX6500K

. . .

. . . . .

.

The Expella Shadowline Exhaust Kit will suit residential bathroom and laundry ventilation requirements. The kit features Expella's Shadowline diffuser. This is an internal ceiling grille that is designed to be discreet – almost invisible, sitting in the shadow line of a ceiling or at the wall / ceiling junction. The diffuser is compatible with a range of ceiling systems and has an adjustable length.

### Applications and Installation:

- Suitable for domestic single room applications including:
  - Bathrooms exhaust
  - Laundry exhaust
  - General kitchen ventilation systems
- Can be installed by a home handyman or industry professional (electrician or air conditioning installer)