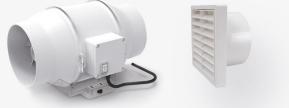

### Kit Contents:

- 1x Expella EMF150 fan
- 12 m 150mm diameter flexible duct
- 1x Shadowline Diffuser
- 150mm Non-return damper
- 150mm external grille (plastic)
- Cable ties
- 4 meters of silver tape