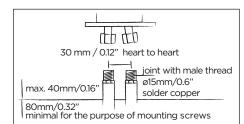

2 year warranty diverter mechanism, item code **005-0302** 

Cleaning: JEE-O protect

Flow at water of 38°C /100,4°F. 10l p/m at 3bar pressure

Flexhose: 150 cm length

2 x G  $\frac{1}{2}$ " (ø15mm / 0.6") nylon<sup>(out)</sup>/epdm<sup>(in)</sup> flexhose with brass swivel Connection:

British Standard Pipe (BSP) Thread:

L 68 x W 53 x H 21 cm 10.0 kg Dimension package: Total weight:

Package weight: 1.5 kg Placing on a water-tight floor

HS code: 84818011900 CE-EN 200-2008 Approvals: