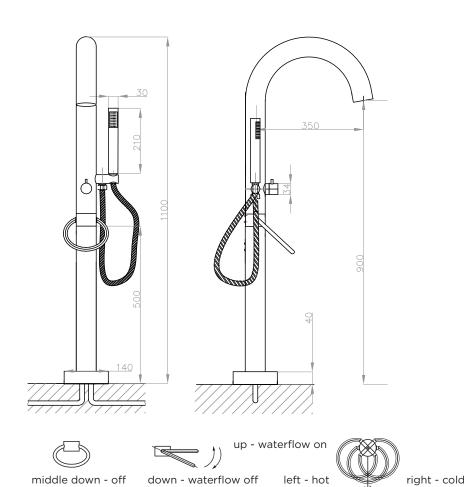

## JEE-O original bath mixer specifications

Article code:

100-3110

brushed stainless steel

polished stainless steel

Material: Stainless Steel r304

Sedal ceramic mixing mechanism (35mm), item code **005-0101** and JEE-O ceramic Cartridges:

2 year warranty diverter mechanism, item code **005-0302** 

Cleaning: JEE-O protect

Flow at water of 38°C /100,4°F. 10l p/m at 3bar pressure

Flexhose: 150 cm length

2 x G  $\frac{1}{2}$ " (ø15mm / 0.6") nylon<sup>(out)</sup>/epdm<sup>(in)</sup> flexhose with brass swivel Connection:

British Standard Pipe (BSP) Thread:

L 68 x W 53 x H 21 cm 10.0 kg Dimension package: Total weight:

Package weight: 1.5 kg Placing on a water-tight floor

HS code: 84818011900 CE-EN 200-2008 Approvals: