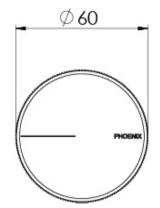

## **AXIA WALL TOP ASSEMBLIES**

## **INFORMATION**

Temperature Rating 1 - 75°C

Pressure Rating 150 - 500kPa