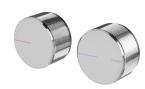

## **AVAILABLE IN**

117-0600-00 Chrome

117-0600-40 Brushed Nickel Matte Black

117-0600-10