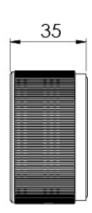

## **AXIA WALL TOP ASSEMBLIES**

## **INFORMATION**

Temperature Rating 1 - 75°C

Pressure Rating 150 - 500kPa