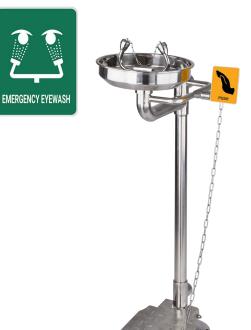

ECO4000FPEXP

Unit 6, 20 - 28 Ricketty St Mascot

> NSW 2020 P: +612 9319 4422 F: +612 8088 7635

info@gentecaustralia.com.au www.gentecaustralia.com.au

**ECOSAFE** Floor-Mounted Pedestal ABS Plastic Eye Wash with Stainless Steel Bowl and Foot Pedal

## **Technical Information:**

Eye Wash

| Material         | 304 Stainless Steel          |
|------------------|------------------------------|
| Outlet           | Laminar Flow Min.<br>11.4Lpm |
| Working Pressure | 200kpa - 500kpa              |
| Working Temp.    | 16°C - 38°C                  |
| Colour           | Stainless Steel (polished)   |
| Servicing        | Regular                      |
| Warranty         | 5 Years*                     |
|                  |                              |

## **Features:**

- Signs included with product.
- Laminar flow in eye wash uses zero vertical velocity to provide gentler experience
- Valves available for temperatures in excess of 38°C .
- Gentec can customise products to suit customer requirements.
- Recommended for Science, Education and Industrial projects
- Test tag included with the product