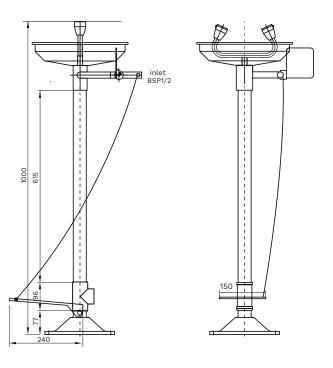

Il measurements are in millimeters and are to be used as a guide only. Subject to terms and conditions, available at www.gentecaustralia.com.au

ECOSAFE