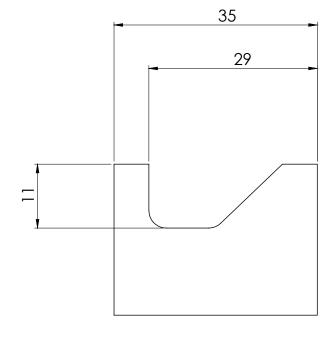

## **SPECIFICATIONS**

# **VIVID SLIMLINE**

## **ROBE HOOK**

PRODUCT CODE: FINISH:

WELS:

111-8400-10 MATTE BLACK N/A

### MAINTENANCE AND CARE:

- All surfaces should be cleaned with mild liquid detergent or soap and water.
- Do not use cream cleaners or citrus based cleaning products, as they are abrasive.
- Use of unsuitable cleaning agents may damage the surface. Any damage caused in this way will not be covered by warranty.

#### PACKAGING INCLUDES

- I x Robe hook
  - I x Installation kit
- I × Installation instructions
- I x Warranty card



AVAII ABI F IN:





CHROME

BLACK

FOR MORE INFORMATION VISIT www.phoenixtapware.com.au









PLEASE  $\underline{\text{CLICK}}$  HERE TO VIEW FULL WARRANTY