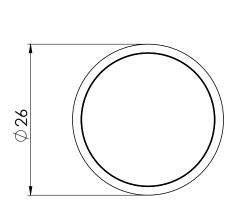

## **SPECIFICATIONS**

# **VIVID SLIMLINE**

## **ROBE HOOK**

PRODUCT CODE: FINISH:

WELS:

111-8400-10 MATTE BLACK N/A

### MAINTENANCE AND CARE:

- All surfaces should be cleaned with mild liquid detergent or soap and water.
- Do not use cream cleaners or citrus based cleaning products, as they are abrasive.
- Use of unsuitable cleaning agents may damage the surface. Any damage caused in this way will not be covered by warranty.

#### PACKAGING INCLUDES

- I x Robe hook
  - I x Installation kit
- I × Installation instructions
- I x Warranty card



AVAII ABI F IN:





CHROME

BLACK

FOR MORE INFORMATION VISIT www.phoenixtapware.com.au









PLEASE  $\underline{\text{CLICK}}$  HERE TO VIEW FULL WARRANTY