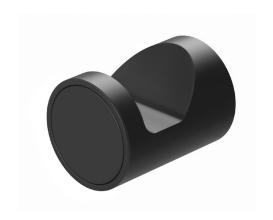

## **SPECIFICATIONS**

# **VIVID SLIMLINE**

## **ROBE HOOK**

PRODUCT CODE: FINISH:

WELS:

111-8400-10 MATTE BLACK N/A

### MAINTENANCE AND CARE:

- All surfaces should be cleaned with mild liquid detergent or soap and water.
- Do not use cream cleaners or citrus based cleaning products, as they are abrasive.
- Use of unsuitable cleaning agents may damage the surface. Any damage caused in this way will not be covered by warranty.

#### PACKAGING INCLUDES

- I x Robe hook
  - I x Installation kit
- I × Installation instructions
- I x Warranty card



AVAII ABI F IN:





CHROME

BLACK

FOR MORE INFORMATION VISIT www.phoenixtapware.com.au









PLEASE  $\underline{\text{CLICK}}$  HERE TO VIEW FULL WARRANTY