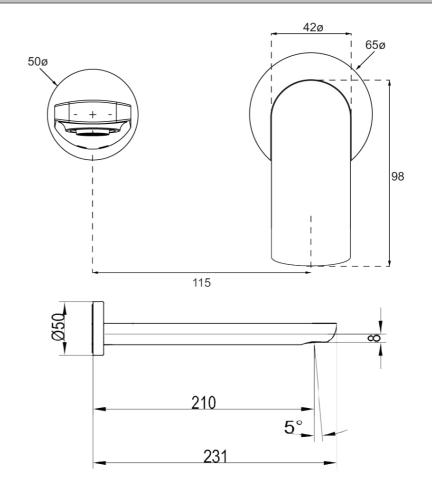

# **Technical Specification**

\*Please visit **argentaust.com.au/warranty** to view the full warranty

Note: All dimensions are in millimetres and are subject to normal manufacturing variations. Always use the physical product measurements for cut-outs and rough-ins as the technical details shown may differ from the actual product. Use acetic cured silicone sealant. Do not use epoxy type adhesives. Clean with damp cloth. Do not use abrasive cleaners, liquids or pastes.

#### **Additional Notes**

- 115mm Centres
- 35mm Ceramic Cartridge
- Spout Can Be Positioned On The Left Hand Side Of The Mixer Only