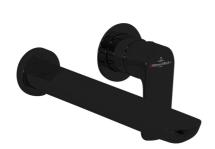

# O.Novo Wall Mounted Basin Trim

Matte Black

### **Product Image**

### **Product Details**

Code: TVW10495XB
Brand: Villeroy & Boch

Range: O.Novo Warranty: 15 Years\*

WELS: 5 Star 5.0 LPM, Reg #: T29587 (V)