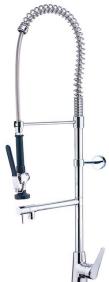

Unit 6, 20-28 Ricketty St Mascot NSW 2020

> P: +612 9319 4422 F: +612 8088 7635

info@gentecaustralia.com.au www.gentecaustralia.com.au

JETFLO Hot and Cold Hob Mounted Pre Rinse Unit with Pot Filler

## **Technical Information:**

**JETF1200** 

Pre Rinse Unit

6 Star 3lpm

| Material          | Brass                                    |
|-------------------|------------------------------------------|
| Inlet Valve       | 15mm                                     |
| Outlet Valve      | Blade Spray<br>(Aerator Spray available) |
| Working Pressures | 150kpa - 500kpa                          |
| Max Working Temp. | 80°C                                     |
| Seat              | Self Closing/Ceramic                     |
| Colour            | Chrome Plated w/<br>Plastic Coated Hand  |
| Servicing         | Regular Maintenance                      |
| Warranty          | 2 Years*                                 |
| Wells Reg         | T16067                                   |

## Features:

Wells Reg

- Trigger spray is 5 Star 6lpm
- Jet spray in the trigger spray is created with a stainless steel blade that retains its shape for longer and provides an easier clean with less water use
- The soft, easy-clean hose provides flexibility and makes using the trigger spray easier
- Soft spring for easy operation
- The cold start cartridge prevents hot water being drawn while the tap is still in the neutral position. No hot water or energy is used until the handle is turned towards the left
- Adjustable wall bracket
- Double check valve
- Shower Spray available
- Recommended for Commercial Kitchens