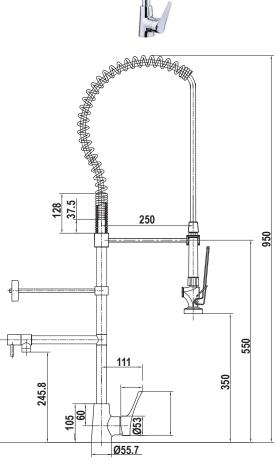

279

All measurements are in millimetres and are to be used as a guide only. \*Subject to terms and conditions, available at www.gentecaustralia.com.au