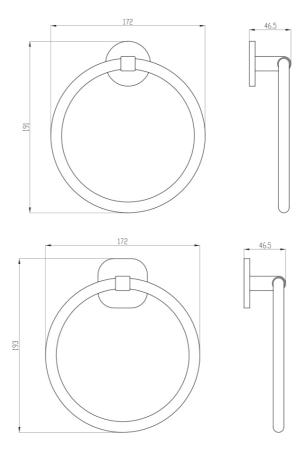

## **Technical Specification**

\*Please visit argentaust.com.au/warranty to view the full warranty

Note: All dimensions are in millimetres and are subject to normal manufacturing variations. Always use the physical product measurements for cut-outs and rough-ins as the technical details shown may differ from the actual product. Use acetic cured silicone sealant. Do not use epoxy type adhesives. Clean with damp cloth. Do not use abrasive cleaners, liquids or pastes.