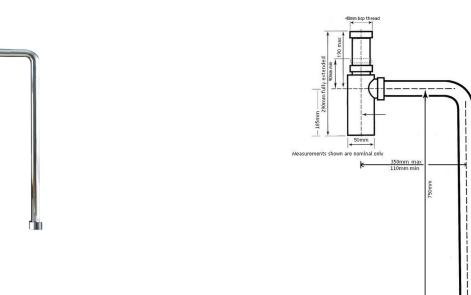

### Code: AU4040BTS

## **Specifications**

- Finish: Chrome
- Material: Brass
- Universal 32/40mm inlet, 40mm outlet
- 32mm x 40mm Bush and rubber kee seal connector included
- Fully adjustable horizontally and vertically
- Watermark approved to Australian standards
- Includes 26mm deep cover dome for outlet pipe to hide connection point