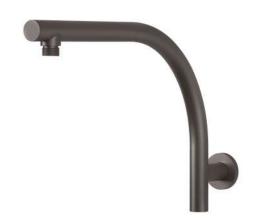

# **RUSH**

# SHOWER ARM ONLY

PRODUCT CODE: RU522 GM FINISH: **GUN METAL** WELS: N/A

## **INFORMATION:**

TEMPERATURE RATING: MIN 1° - MAX 75° PRESSURE RATING: MIN 150 kPa -MAX 500 kPa