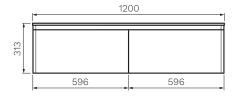

## Product Code: F-1201T-MW

Satin White

| <b>Colour &amp; Finish</b> | _ | White Satin                                    |
|----------------------------|---|------------------------------------------------|
| Material                   | _ | Premium Moisture-resistant joinery, High-satin |
|                            |   | polyurethane finish                            |
| Dimensions                 | _ | 1200 x 460 x 313mm                             |
| Doors / Drawers            | _ | 2 Drawers                                      |
| Tap Holes                  | — | 1                                              |
| Overflow                   | — | Integrated                                     |
| Basin                      | — | Hand polished solid surface twin wash basins   |
| Waste Outlet               | — | 32mm Universal Plug & Waste to be ordered      |
|                            |   | separately (TA3240 or TA4032)                  |
| Features                   | — | Soft-Close Function, Finger-pull handle        |
| Internal                   | _ | Grey finish                                    |
| Warranty                   | _ | 10 Years (Conditions Apply)                    |
|                            |   |                                                |