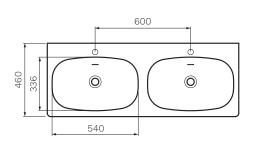

## Product Code: F-1201T-MW

Satin White

| <b>Colour &amp; Finish</b> | _ | White Satin                                    |
|----------------------------|---|------------------------------------------------|
| Material                   | _ | Premium Moisture-resistant joinery, High-satin |
|                            |   | polyurethane finish                            |
| Dimensions                 | _ | 1200 x 460 x 313mm                             |
| Doors / Drawers            | _ | 2 Drawers                                      |
| Tap Holes                  | — | 1                                              |
| Overflow                   | — | Integrated                                     |
| Basin                      | — | Hand polished solid surface twin wash basins   |
| Waste Outlet               | — | 32mm Universal Plug & Waste to be ordered      |
|                            |   | separately (TA3240 or TA4032)                  |
| Features                   | — | Soft-Close Function, Finger-pull handle        |
| Internal                   | _ | Grey finish                                    |
| Warranty                   | _ | 10 Years (Conditions Apply)                    |
|                            |   |                                                |