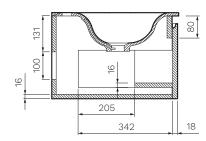

## Product Code: F-1201T-MW

Satin White

| <b>Colour &amp; Finish</b> | _ | White Satin                                    |
|----------------------------|---|------------------------------------------------|
| Material                   | _ | Premium Moisture-resistant joinery, High-satin |
|                            |   | polyurethane finish                            |
| Dimensions                 | _ | 1200 x 460 x 313mm                             |
| Doors / Drawers            | _ | 2 Drawers                                      |
| Tap Holes                  | — | 1                                              |
| Overflow                   | — | Integrated                                     |
| Basin                      | — | Hand polished solid surface twin wash basins   |
| Waste Outlet               | — | 32mm Universal Plug & Waste to be ordered      |
|                            |   | separately (TA3240 or TA4032)                  |
| Features                   | — | Soft-Close Function, Finger-pull handle        |
| Internal                   | _ | Grey finish                                    |
| Warranty                   | _ | 10 Years (Conditions Apply)                    |
|                            |   |                                                |