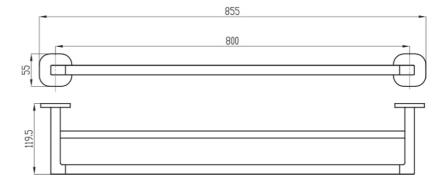

# Architectura 800mm Dbl Towel Rail

Matte Black

## **Product Image**

### **Product Details**

Code: TVA1552395
Brand: Villeroy & Boch
Range: Architectura

Warranty: \*





Includes Round & Soft Square Flanges

## **Technical Specification**

## **Required Product**

#### **Recommended Products**

**Additional Features** 

#### **Additional Notes**

- Round Backing Flange & Soft Square Backing Flange included
- Triple Fixing





\*Please visit argentaust.com.au/warranty to view the full warranty

Note: All dimensions are in millimetres and are subject to normal manufacturing variations. Always use the physical product measurements for cut-outs and rough-ins as the technical details shown may differ from the actual product. Use acetic cured silicone sealant. Do not use epoxy type adhesives. Clean with damp cloth. Do not use abrasive cleaners, liquids or pastes.