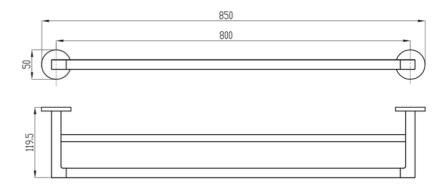

# Architectura 800mm Dbl Towel Rail

Matte Black

## **Product Image**

### **Product Details**

Code: TVA1552395
Brand: Villeroy & Boch
Range: Architectura

Warranty: \*





Includes Round & Soft Square Flanges

## **Technical Specification**

## **Required Product**

#### **Recommended Products**

**Additional Features** 

#### **Additional Notes**

- Round Backing Flange & Soft Square Backing Flange included
- Triple Fixing





\*Please visit argentaust.com.au/warranty to view the full warranty

Note: All dimensions are in millimetres and are subject to normal manufacturing variations. Always use the physical product measurements for cut-outs and rough-ins as the technical details shown may differ from the actual product. Use acetic cured silicone sealant. Do not use epoxy type adhesives. Clean with damp cloth. Do not use abrasive cleaners, liquids or pastes.