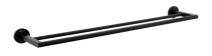

# Architectura 800mm Dbl Towel Rail

Matte Black

## **Product Image**

### **Product Details**

Code: TVA1552395
Brand: Villeroy & Boch
Range: Architectura

Warranty: \*

Includes Round & Soft Square Flanges