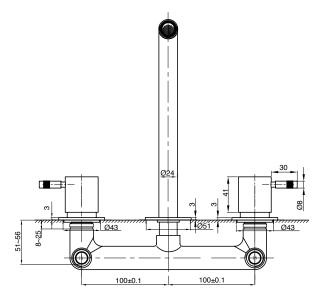

## **Technical Details**

### **Installation Note:**

The Inwall breech or body face must be no less than 8mm and no deeper than 25mm behind the finished wall face.

#### Breech not supplied.

Please ensure that a compatible breech piece is used with this product.

\* Restrictor fitted - removable for bath application.