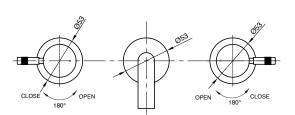

## wall set basin/bath with curved spout 220mm

Product Code: TO.01-3W220C

Colour : chrome

Features

- knurled pin lever, curved spout 220mm
- ½" female spout
- Ø53mm x 3mm flange
- ceramic disc 180° turn

Copyright and Intellectual Property Right Protected Web: www.parisi.com.au Email:techinfo@parisi.com.au