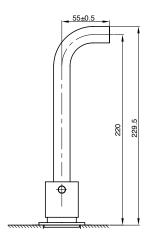

## wall set basin/bath with curved spout 220mm

Product Code: TO.01-3W220C

Colour : chrome

Features

- knurled pin lever, curved spout 220mm
- ½" female spout
- Ø53mm x 3mm flange
- ceramic disc 180° turn

Copyright and Intellectual Property Right Protected Web: www.parisi.com.au Email:techinfo@parisi.com.au

### **Installation Note:**

The Inwall breech or body face must be no less than 8mm and no deeper than 25mm behind the finished wall face.

#### Breech not supplied.

Please ensure that a compatible breech piece is used with this product.

\* Restrictor fitted - removable for bath application.