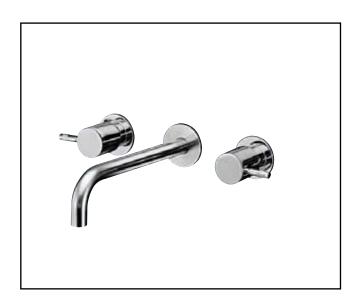

## wall set basin/bath with curved spout 220mm

Product Code: TO.01-3W220C

Colour : chrome

Features

- knurled pin lever, curved spout 220mm
- ½" female spout
- Ø53mm x 3mm flange
- ceramic disc 180° turn

Copyright and Intellectual Property Right Protected Web: www.parisi.com.au Email:techinfo@parisi.com.au