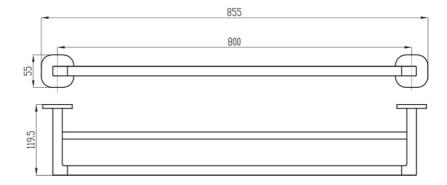

# Architectura 800mm Dbl Towel Rail

Gun Metal

# **Product Image**

#### **Product Details**

Code: TVA1552390
Brand: Villeroy & Boch
Range: Architectura

Warranty:





Includes Round & Soft Square Flanges

# **Additional Features**

# **Technical Specification**

# **Required Product**

#### **Recommended Products**

### **Additional Notes**

- Round Backing Flange & Soft Square Backing Flange included
- Triple Fixing





\*Please visit **argentaust.com.au/warranty** to view the full warranty

Note: All dimensions are in millimetres and are subject to normal manufacturing variations. Always use the physical product measurements for cut-outs and rough-ins as the technical details shown may differ from the actual product. Use acetic cured silicone sealant. Do not use epoxy type adhesives. Clean with damp cloth. Do not use abrasive cleaners, liquids or pastes.