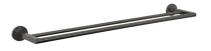

# Architectura 800mm Dbl Towel Rail

Gun Metal

# **Product Image**

#### **Product Details**

Code: TVA1552390
Brand: Villeroy & Boch
Range: Architectura

Warranty:

Includes Round & Soft Square Flanges