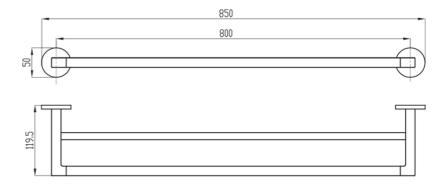

# Architectura 800mm Dbl Towel Rail

Gun Metal

# **Product Image**

#### **Product Details**

Code: TVA1552390
Brand: Villeroy & Boch
Range: Architectura

Warranty:





Includes Round & Soft Square Flanges

# **Additional Features**

# **Technical Specification**

# **Required Product**

#### **Recommended Products**

### **Additional Notes**

- Round Backing Flange & Soft Square Backing Flange included
- Triple Fixing





\*Please visit **argentaust.com.au/warranty** to view the full warranty

Note: All dimensions are in millimetres and are subject to normal manufacturing variations. Always use the physical product measurements for cut-outs and rough-ins as the technical details shown may differ from the actual product. Use acetic cured silicone sealant. Do not use epoxy type adhesives. Clean with damp cloth. Do not use abrasive cleaners, liquids or pastes.