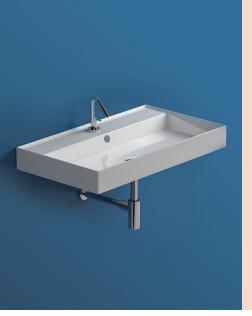

## Twenty 80 Full Bowl Wall Basin

Product Code: TC20800/S (NTH), TC20801/S (1TH), TC20803/S (3TH)

The Twenty collection of luxury basins embody sleek and precise styling. Crisp planes, thin walls and a perimeter that elegantly frames the basin tops, combine to present feature pieces that are distinctive while not being bulky. Four configurations are available; full bowl, centre bowl with side shelves, right or left hand bowl with side shelf.

W x D x H = 810 x 460 x 125mm

Fixings — Wall fixing bolts supplied (WFB100)

Warranty - 10 years

ceramica tecla