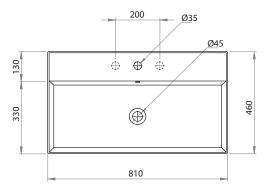

W x D x H = 810 x 460 x 125mm

Fixings — Wall fixing bolts supplied (WFB100)

Warranty - 10 years

ceramica tecla