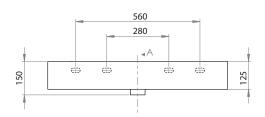

W x D x H = 810 x 460 x 125mm

Fixings — Wall fixing bolts supplied (WFB100)

Warranty - 10 years

ceramica tecla