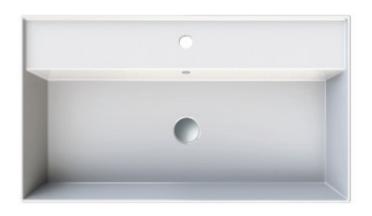

## Twenty 80 Full Bowl Wall Basin

Product Code: TC20800/S (NTH), TC20801/S (1TH), TC20803/S (3TH)

The Twenty collection of luxury basins embody sleek and precise styling. Crisp planes, thin walls and a perimeter that elegantly frames the basin tops, combine to present feature pieces that are distinctive while not being bulky. Four configurations are available; full bowl, centre bowl with side shelves, right or left hand bowl with side shelf.

## Specifications

Colour / Finish — White / Gloss

Material – Vitreous China

Bowl Capacity — 8L to Overflow

Tap Holes — 0, 1 or 3

Overflow — Integral

Waste Outlet - 32mm Overflow Plug & Waste to be ordered

separately (TA3240 or TA4032)