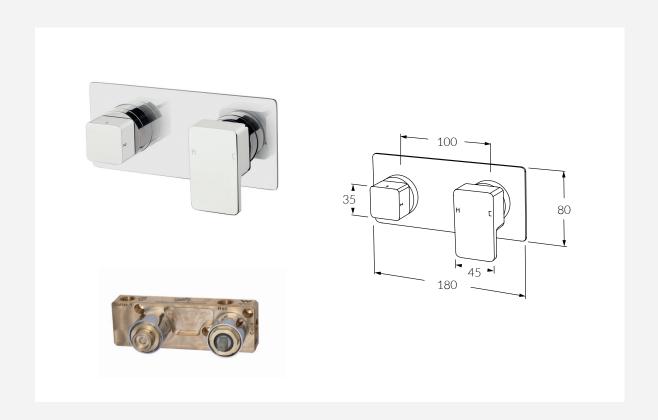

## Suba Lever Mixer Diverter System RH

Product code: Available options:
BLMDSRH Right hand operation
BLMDSLH Left hand operation

## FEATURING THE SUSSEX MASTERFIT

A new innovative all-in-one plumbing unit that simplifies the installation process of mixer and outlet combinations.

- Made in Australia from high quality solid brass
- Precision engineered to Australian Standards
- Significant savings in Cost, Labour and  $\operatorname{\mathsf{Time}}$
- Easy to install
- Mixers, outlets and backplates fit perfectly every time
- Standards  $\mbox{\%}"$  BSP connections for plumbing fittings
- Mixer cartridges fully serviceable after installation
- Generous tolerance for wall cover thicknesses