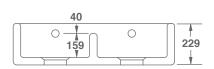

| Product                   | Code      | Dimensions |     |     |     |       |        |
|---------------------------|-----------|------------|-----|-----|-----|-------|--------|
|                           |           |            | W   | D   | Н   | Waste | Weight |
| Shaker Double 800 White   | SCSH800WH | (mm)       | 795 | 465 | 229 | 90    | - TBC  |
|                           |           | (in)       | 31  | 18½ | 9   | 3½    |        |
| Shaker Double 800 Biscuit | SCSH800PN | (mm)       | 595 | 460 | 229 | 90    | ТВС    |
|                           |           | (in)       | 23½ | 18½ | 9   | 3½    |        |