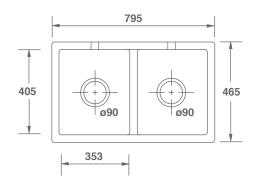

| Product                   | Code      | Dimensions |     |     |     |       |        |
|---------------------------|-----------|------------|-----|-----|-----|-------|--------|
|                           |           |            | W   | D   | Н   | Waste | Weight |
| Shaker Double 800 White   | SCSH800WH | (mm)       | 795 | 465 | 229 | 90    | - TBC  |
|                           |           | (in)       | 31  | 18½ | 9   | 3½    |        |
| Shaker Double 800 Biscuit | SCSH800PN | (mm)       | 595 | 460 | 229 | 90    | ТВС    |
|                           |           | (in)       | 23½ | 18½ | 9   | 3½    |        |