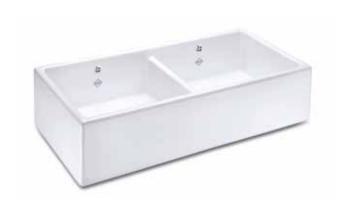

## **FEATURES**

Double bowl sink with dropped central dividing wall. Central 3½" waste outlets suitable for basket strainers or waste disposers. Round overflows. Lifetime warranty.

All our sinks come in a choice of white or biscuit.