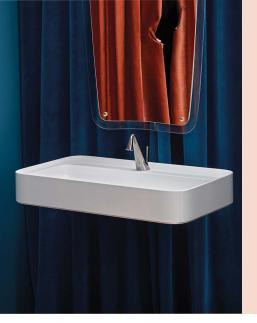

## Cameo 900 x 500 Wall Basin 1/3TH

**Product Code:** VA341/S (1TH White/Gloss), VA341/S.01 (1TH White/Matt), VA341/S.02 (1TH Black/Gloss), VA341/S.22 (1TH Black/Matt), VA341/S.91 (1TH Nuvola/Matt), VA343/S (3TH White/Gloss), VA343/S.01 (3TH White/Matt), VA343/S.02 (3TH Black/Gloss), VA343/S.22 (3TH Black/Matt), VA343/S.91 (3TH Nuvola/Matt)

The striking yet delicate styling of the Cameo collection, designed by Prospero Rasulo, is distinguished by the perimeter of the basin tops – a visual element that will frame associated items such as tapware and toiletries.