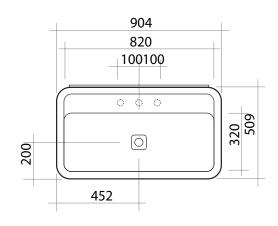

| Colour / Finish      |   | White / Gloss, White / Matt, Black / Gloss,<br>Black / Matt, Nuvola / Matt   |
|----------------------|---|------------------------------------------------------------------------------|
| Material             | — | Ceramic                                                                      |
| Tap Holes            | _ | 1TH or 3TH                                                                   |
| Waste Outlet         | _ | Supplied with 32mm Clic Clac Plug & Waste with matching square ceramic cover |
| W×D×H                | — | 904 x 509 x 140mm                                                            |
| Fixings              | _ | Wall fixing bolts supplied (WFB100)                                          |
| <b>Bowl Capacity</b> | — | 11 Litres                                                                    |
| Warranty             | — | 10 years                                                                     |