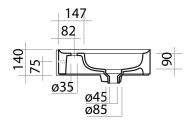

| Colour / Finish      |   | White / Gloss, White / Matt, Black / Gloss,<br>Black / Matt, Nuvola / Matt   |
|----------------------|---|------------------------------------------------------------------------------|
| Material             | — | Ceramic                                                                      |
| Tap Holes            | _ | 1TH or 3TH                                                                   |
| Waste Outlet         | _ | Supplied with 32mm Clic Clac Plug & Waste with matching square ceramic cover |
| W×D×H                | — | 904 x 509 x 140mm                                                            |
| Fixings              | _ | Wall fixing bolts supplied (WFB100)                                          |
| <b>Bowl Capacity</b> | — | 11 Litres                                                                    |
| Warranty             | — | 10 years                                                                     |