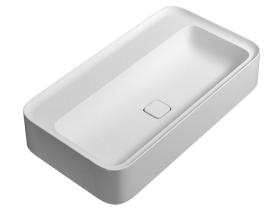

## Cameo 900 x 500 Wall Basin 1/3TH

**Product Code:** VA341/S (1TH White/Gloss), VA341/S.01 (1TH White/Matt), VA341/S.02 (1TH Black/Gloss), VA341/S.22 (1TH Black/Matt), VA341/S.91 (1TH Nuvola/Matt), VA343/S (3TH White/Gloss), VA343/S.01 (3TH White/Matt), VA343/S.02 (3TH Black/Gloss), VA343/S.22 (3TH Black/Matt), VA343/S.91 (3TH Nuvola/Matt)

The striking yet delicate styling of the Cameo collection, designed by Prospero Rasulo, is distinguished by the perimeter of the basin tops – a visual element that will frame associated items such as tapware and toiletries.