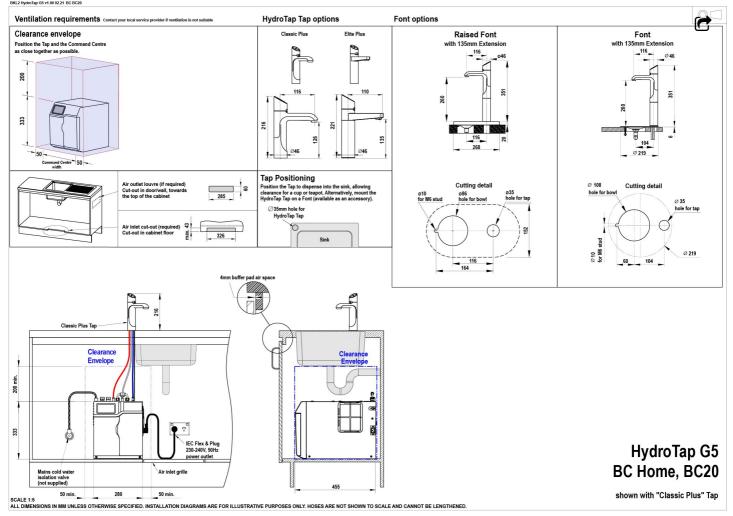

### Installation Requirements

#### HydroTap G5 BC Elite Plus Matte Black | Zip Water

1. Installation and connection of your Zip HydroTap must be carried out by a qualified person, observing national and local regulations. 2. You will require suitable mains electrical and drinking water connections, plus waste water drainage all within 1.5 metres of the product. 3. HydroTap is air-cooled so discrete cabinetry cut-outs are required for ventilation. 4. Installation on most bench tops is straightforward however some stone bench tops may require a specialised cutting service. 5. If you live in a hard water area, we recommend installation of a Zip scale filtration kit. 6. Installation by Zip Professional Service can be arranged with a phone call or through www.zipwater.com

#### Installation Detail