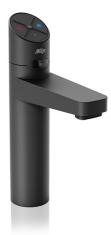

# HYDROTAP G5 BC ELITE PLUS MATTE BLACK

## Order Code H5E784Z03AU

Zip HydroTap Design Range Boiling, Chilled, Filtered water system features a single under bench command centre including full colour interactive touch screen display with pin code protection and customisable settings including boiling water safety mode, 2 energy saving modes including ON/OFF timers and 2 hour sleep mode, 'Quiet' mode with automated intelligent fan speed adjustment, SteriTouch® antimicrobial protection impregnated into key water paths for enhanced hygiene, 100% water efficient air cooled technology, and 0.2 micron water filtration.

| Manufacturing<br>Code | H5E784Z03AU |
|-----------------------|-------------|
| Capacity              | Residential |

| Тар                          | Zip HydroTap Design Range ELITE PLUS Tap (Matte Black)                         |
|------------------------------|--------------------------------------------------------------------------------|
| Water Pressure               | Min 250kPa - Max 700kPa                                                        |
| Water Connection             | 1/2" BSP (G1/2)                                                                |
| Water Supply<br>Requirements | Cold                                                                           |
| Water Valves                 | Integrated 500kPa Pressure limiting valve and Dual Check Valve                 |
| Power Rating                 | 1.44kW 220-240V 50Hz                                                           |
| Power Supply                 | 1 x 10 Amp socket outlet                                                       |
| Dimensions                   | W280mm x D455mm x H333mm                                                       |
| Product Approvals            | WaterMark, RCM, ARC                                                            |
| Warranty                     | 5 years (appliance warranty 36 months plus additional 24 months tank warranty) |
|                              |                                                                                |