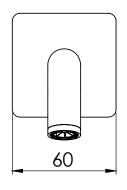

# WALL BATH OUTLET 180MM

PRODUCT CODE: 108-7620-72

FINISH: MATTE BLACK / BRUSHED ROSE GOLD

WELS: N/A

INFORMATION:

TEMPERATURE RATING: MIN 1° - MAX 75°

PRESSURE RATING:

MIN 150 kPa 
MAX 500 kPa

## WALL BATH OUTLET 180MM

PRODUCT CODE:

108-7620-72

FINISH:

MATTE BLACK / BRUSHED ROSE GOLD

WELS: