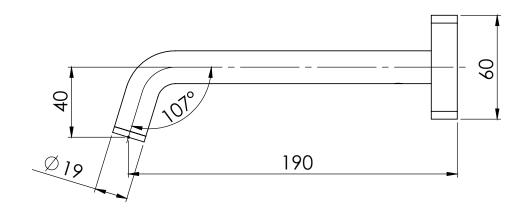

# WALL BATH OUTLET 180MM

PRODUCT CODE: 108-7620-72

FINISH: MATTE BLACK / BRUSHED ROSE GOLD

WELS: N/A

INFORMATION:

TEMPERATURE RATING: MIN 1° - MAX 75°

PRESSURE RATING:

MIN 150 kPa 
MAX 500 kPa

## WALL BATH OUTLET 180MM

PRODUCT CODE:

108-7620-72

FINISH:

MATTE BLACK / BRUSHED ROSE GOLD

WELS: