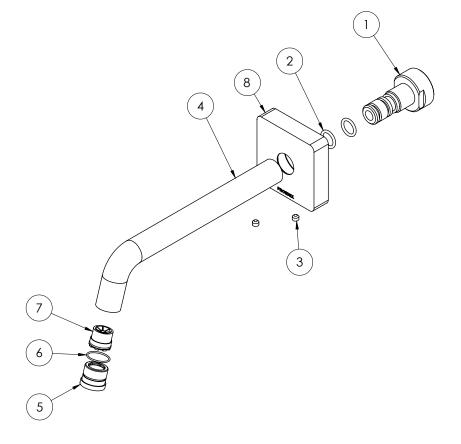

#### **PARTS LIST**

- I. ADAPTER
- 2. O-RING 11X2.0MM 3. GRUB SCREW
- 4. SPOUT
- 5. AERATOR RETAINER
- 6. O-RING 14X1.0MM
- 7. CONCEALED AERATOR
- 8. SPOUT PLATE