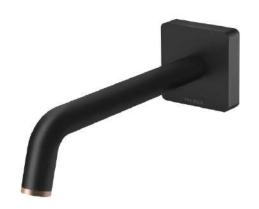

# WALL BATH OUTLET 180MM

PRODUCT CODE: 108-7620-72

FINISH: MATTE BLACK / BRUSHED ROSE GOLD

WELS: N/A

INFORMATION:

TEMPERATURE RATING: MIN 1° - MAX 75°

PRESSURE RATING:

MIN 150 kPa 
MAX 500 kPa

## WALL BATH OUTLET 180MM

PRODUCT CODE:

108-7620-72

FINISH:

MATTE BLACK / BRUSHED ROSE GOLD

WELS: