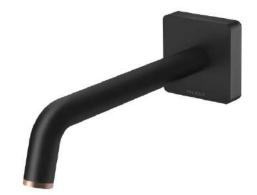

# WALL BATH OUTLET 180MM

PRODUCT CODE: 108-7620-72

FINISH: MATTE BLACK / BRUSHED ROSE GOLD

WELS: N/A

INFORMATION:

TEMPERATURE RATING: MIN 1° - MAX 75°

PRESSURE RATING:

MIN 150 kPa 
MAX 500 kPa

## WALL BATH OUTLET 180MM

PRODUCT CODE:

108-7620-72

FINISH:

MATTE BLACK / BRUSHED ROSE GOLD

WELS: