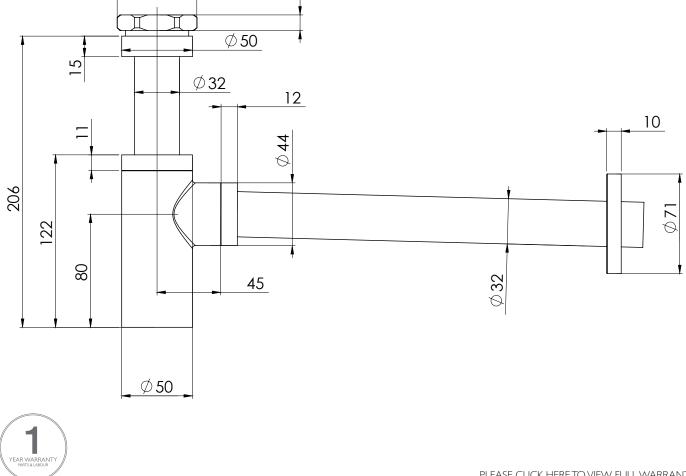

## PACKAGING INCLUDES

- I × Bottle trap
- I × Installation instructions I × Warranty card -
- \_

FOR MORE INFORMATION VISIT www.phoenixtapware.com.au

While we aim to ensure the specifications shown are correct at time of printing, Phoenix Tapware reserves the right to make modifications without prior notice. Always use the physical product measurements for mark-ups and roughing-in as the line drawing shown may differ from the actual product over time. All measurements are shown in millimetres.

PLEASE CLICK HERE TO VIEW FULL WARRANTY