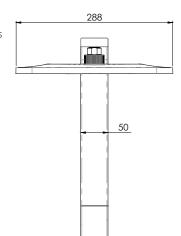

## **SHOWER ARM & ROSE**

PRODUCT CODE: 607-5100-10
FINISH: MATTE BLACK
WELS: 3 STAR - 8.0 LT/MIN