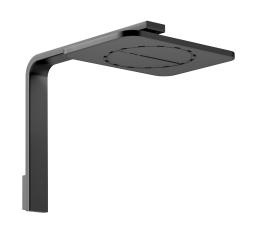

## **SHOWER ARM & ROSE**

PRODUCT CODE: 607-5100-10
FINISH: MATTE BLACK
WELS: 3 STAR - 8.0 LT/MIN