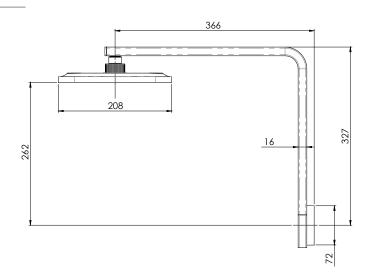

## **SHOWER ARM & ROSE**

PRODUCT CODE: 607-5100-10
FINISH: MATTE BLACK
WELS: 3 STAR - 8.0 LT/MIN