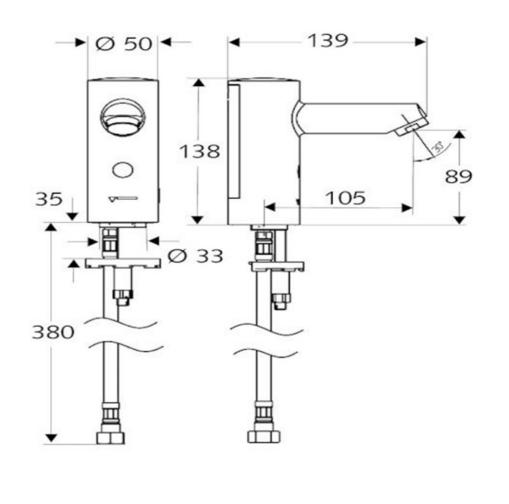

#### **Additional Notes**

\* includes 9V Battery

Note: All dimensions are in millimetres and are subject to normal manufacturing variations. Always use the physical product measurements for cut-outs and rough-ins as the technical details shown may differ from the actual product. Use acetic cured silicone sealant. Do not use epoxy type adhesives. Clean with damp cloth. Do not use abrasive cleaners, liquids or pastes.