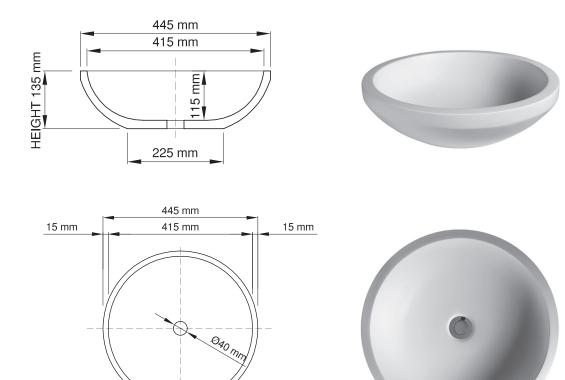

## Product code SWMBAS06-M/P wide rim

| Size (I) $\times$ (w) $\times$ (h): |
|-------------------------------------|
| Top to waste:                       |
| Overflow:                           |
| Material:                           |
| Colour:                             |
| Finish:                             |

445mm x 445mm x 135mm 115mm No overflow DADOquartz<sup>®</sup> White/Custom Matte/Polished Base dimensions: Rim width: Waste diameter: Weight: Packing dimensions: Shipping mass: Warranty:

225mm 15mm 40mm 10kg 470mm x 470mm x 180mm 15kg Lifetime