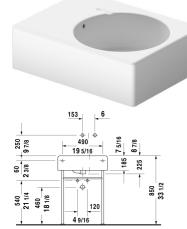

## |< 24 1/4" Inch >|

| Washbasin                                                                                                        | Dimension                   | Weight    | Order number |
|------------------------------------------------------------------------------------------------------------------|-----------------------------|-----------|--------------|
| with overflow, with faucet deck, underside fully glazed,<br>hardware included, cUPC® listed*, bowl on right side |                             |           |              |
| Colors                                                                                                           |                             |           |              |
| 00 White                                                                                                         |                             |           |              |
| Variant                                                                                                          |                             |           |              |
| •                                                                                                                | 24 1/4" x 18 1/8" Inch      | 51.4 lb   | 0685600000   |
| •                                                                                                                | 24 1/4" x 18 1/8" Inch      | 51.4 lb   | 0685600011   |
| Infobox                                                                                                          |                             |           |              |
| * Complies with following standards: ASME A112.19.2/CSA B4                                                       | 5.1, Not available with Won | IderGliss |              |
|                                                                                                                  |                             |           |              |
| Push button drain assembly for washbasins with overflow                                                          | 2" Inch                     | 0.8 lb    | 005052       |
| Design Siphon                                                                                                    |                             | 3.3 lb    | 005036       |
| Suitable products                                                                                                |                             |           |              |
|                                                                                                                  |                             |           |              |

All drawings contain the necessary measurements which are subject to standard tolerances. They are stated in inch & mm and are nonbinding. Exact measurements, in particular for customized installation scenarios, can only be taken from the finished ceramic piece.