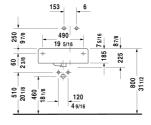

## |< 24 1/4" Inch >|

| Washbasin                                                                                                        | Dimension                   | Weight    | Order number |
|------------------------------------------------------------------------------------------------------------------|-----------------------------|-----------|--------------|
| with overflow, with faucet deck, underside fully glazed,<br>hardware included, cUPC® listed*, bowl on right side |                             |           |              |
| Colors                                                                                                           |                             |           |              |
| 00 White                                                                                                         |                             |           |              |
| Variant                                                                                                          |                             |           |              |
| •                                                                                                                | 24 1/4" x 18 1/8" Inch      | 51.4 lb   | 0685600000   |
| •                                                                                                                | 24 1/4" x 18 1/8" Inch      | 51.4 lb   | 0685600011   |
| Infobox                                                                                                          |                             |           |              |
| * Complies with following standards: ASME A112.19.2/CSA B4                                                       | 5.1, Not available with Won | IderGliss |              |
|                                                                                                                  |                             |           |              |
| Push button drain assembly for washbasins with overflow                                                          | 2" Inch                     | 0.8 lb    | 005052       |
| Design Siphon                                                                                                    |                             | 3.3 lb    | 005036       |
| Suitable products                                                                                                |                             |           |              |
|                                                                                                                  |                             |           |              |

All drawings contain the necessary measurements which are subject to standard tolerances. They are stated in inch & mm and are nonbinding. Exact measurements, in particular for customized installation scenarios, can only be taken from the finished ceramic piece.