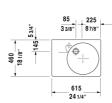

## |< 24 1/4" Inch >|

| Washbasin                                                                                                        | Dimension                   | Weight    | Order number |
|------------------------------------------------------------------------------------------------------------------|-----------------------------|-----------|--------------|
| with overflow, with faucet deck, underside fully glazed,<br>hardware included, cUPC® listed*, bowl on right side |                             |           |              |
| Colors                                                                                                           |                             |           |              |
| 00 White                                                                                                         |                             |           |              |
| Variant                                                                                                          |                             |           |              |
| •                                                                                                                | 24 1/4" x 18 1/8" Inch      | 51.4 lb   | 0685600000   |
| •                                                                                                                | 24 1/4" x 18 1/8" Inch      | 51.4 lb   | 0685600011   |
| Infobox                                                                                                          |                             |           |              |
| * Complies with following standards: ASME A112.19.2/CSA B4                                                       | 5.1, Not available with Won | IderGliss |              |
|                                                                                                                  |                             |           |              |
| Push button drain assembly for washbasins with overflow                                                          | 2" Inch                     | 0.8 lb    | 005052       |
| Design Siphon                                                                                                    |                             | 3.3 lb    | 005036       |
| Suitable products                                                                                                |                             |           |              |
|                                                                                                                  |                             |           |              |

All drawings contain the necessary measurements which are subject to standard tolerances. They are stated in inch & mm and are nonbinding. Exact measurements, in particular for customized installation scenarios, can only be taken from the finished ceramic piece.