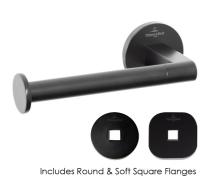

# Architectura Left Hand Face Toilet Roll Holder

Matte Black

## **Additional Notes**

- Round Backing Flange & Soft Square Backing Flange included
- Triple Fixing