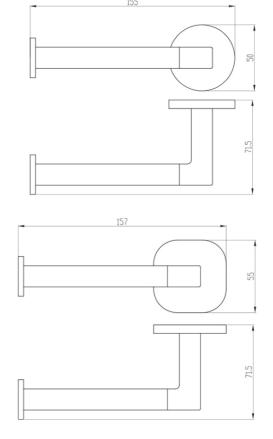

# **Technical Specification**

\*Please visit argentaust.com.au/warranty to view the full warranty

Note: All dimensions are in millimetres and are subject to normal manufacturing variations. Always use the physical product measurements for cut-outs and rough-ins as the technical details shown may differ from the actual product. Use acetic cured silicone sealant. Do not use epoxy type adhesives. Clean with damp cloth. Do not use abrasive cleaners, liquids or pastes.