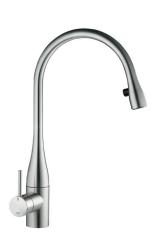

# Stainless Steel (10.111.103.700)

## **TECHNICAL SPECIFICATIONS**

| Spout Reach        | 225mm                    |
|--------------------|--------------------------|
| Mounting Hole Size | ø35mm                    |
| Fastening By       | M33 x1.5 threaded sleeve |
| Pull-Out Spray     | Yes                      |
| WELS               | 5 star / 6 LPM           |
| WELS Registration  | T11095                   |
| Min. Flow Rate     | 50kPa                    |
| Max. Flow Rate     | 500kPa                   |
|                    |                          |

## **FEATURES**

Swivel Spout 320° range

Pull-Out Spray 600mm hose length

Touch Protect Insulated to protect your hands