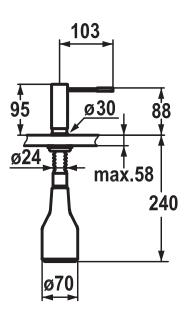

# Glacier White (Z.536.063.150)

| Capacity                  | 300ml |
|---------------------------|-------|
| <b>Mounting Hole Size</b> | ø26mm |

## Chrome (Z.536.063.000)

| Capacity           | 300ml |
|--------------------|-------|
| Mounting Hole Size | ø26mm |

# Black Chrome (Z.536.063.151)

| Capacity           | 300ml |
|--------------------|-------|
| Mounting Hole Size | ø26mm |

# Stainless Steel (Z.536.063.700)

| Capacity           | 300ml |
|--------------------|-------|
| Mounting Hole Size | ø26mm |