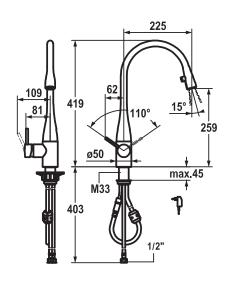

## **TECHNICAL SPECIFICATIONS**

| Spout Reach        | 225mm                    |
|--------------------|--------------------------|
| Mounting Hole Size | ø35mm                    |
| Fastening By       | M33 x1.5 threaded sleeve |
| Pull-Out Spray     | Yes                      |
| WELS               | 5 star / 6 LPM           |
| WELS Registration  | T11095                   |
| Min. Flow Rate     | 50kPa                    |
| Max. Flow Rate     | 500kPa                   |

## **TECHNICAL SPECIFICATIONS**

| Spout Reach        | 225mm                    |
|--------------------|--------------------------|
| Mounting Hole Size | ø35mm                    |
| Fastening By       | M33 x1.5 threaded sleeve |
| Pull-Out Spray     | Yes                      |
| WELS               | 5 star / 6 LPM           |
| WELS Registration  | T11095                   |
| Min. Flow Rate     | 50kPa                    |
| Max. Flow Rate     | 500kPa                   |
|                    |                          |

### **TECHNICAL SPECIFICATIONS**

| Spout Reach        | 225mm                    |
|--------------------|--------------------------|
| Mounting Hole Size | ø35mm                    |
| Fastening By       | M33 x1.5 threaded sleeve |
| Pull-Out Spray     | Yes                      |
| WELS               | 5 star / 6 LPM           |
| WELS Registration  | T11096                   |
| Min. Flow Rate     | 50kPa                    |
| Max. Flow Rate     | 500kPa                   |
|                    |                          |

#### **TECHNICAL SPECIFICATIONS**

| Spout Reach        | 225mm                    |
|--------------------|--------------------------|
| Mounting Hole Size | ø35mm                    |
| Fastening By       | M33 x1.5 threaded sleeve |
| Pull-Out Spray     | Yes                      |
| WELS               | 5 star / 6 LPM           |
| WELS Registration  | T11096                   |
| Min. Flow Rate     | 50kPa                    |
| Max. Flow Rate     | 500kPa                   |
|                    |                          |

#### **TECHNICAL SPECIFICATIONS**

| Spout Reach                           | 225mm                             |
|---------------------------------------|-----------------------------------|
| Mounting Hole Size                    | ø35mm                             |
| Fastening By                          | M33 x1.5 threaded sleeve          |
| Pull-Out Spray                        | Yes                               |
| WELS                                  | 5 star / 6 LPM                    |
| WELS Registration                     | T11096                            |
| Min. Flow Rate                        | 50kPa                             |
| Max. Flow Rate                        | 500kPa                            |
| WELS WELS Registration Min. Flow Rate | 5 star / 6 LPM<br>T11096<br>50kPa |