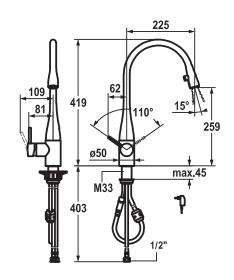

## **TECHNICAL SPECIFICATIONS**

| Spout Reach        | 225mm                    |
|--------------------|--------------------------|
| Mounting Hole Size | ø35mm                    |
| Fastening By       | M33 x1.5 threaded sleeve |
| Pull-Out Spray     | Yes                      |
| WELS               | 5 star / 6 LPM           |
| WELS Registration  | T11095                   |
| Min. Flow Rate     | 50kPa                    |
| Max. Flow Rate     | 500kPa                   |

## **TECHNICAL SPECIFICATIONS**

| Spout Reach        | 225mm                    |
|--------------------|--------------------------|
| Mounting Hole Size | ø35mm                    |
| Fastening By       | M33 x1.5 threaded sleeve |
| Pull-Out Spray     | Yes                      |
| WELS               | 5 star / 6 LPM           |
| WELS Registration  | T11095                   |
| Min. Flow Rate     | 50kPa                    |
| Max. Flow Rate     | 500kPa                   |
|                    |                          |

### **TECHNICAL SPECIFICATIONS**

| Spout Reach        | 225mm                    |
|--------------------|--------------------------|
| Mounting Hole Size | ø35mm                    |
| Fastening By       | M33 x1.5 threaded sleeve |
| Pull-Out Spray     | Yes                      |
| WELS               | 5 star / 6 LPM           |
| WELS Registration  | T11096                   |
| Min. Flow Rate     | 50kPa                    |
| Max. Flow Rate     | 500kPa                   |
|                    |                          |

#### **TECHNICAL SPECIFICATIONS**

| Spout Reach        | 225mm                    |
|--------------------|--------------------------|
| Mounting Hole Size | ø35mm                    |
| Fastening By       | M33 x1.5 threaded sleeve |
| Pull-Out Spray     | Yes                      |
| WELS               | 5 star / 6 LPM           |
| WELS Registration  | T11096                   |
| Min. Flow Rate     | 50kPa                    |
| Max. Flow Rate     | 500kPa                   |
|                    |                          |

#### **TECHNICAL SPECIFICATIONS**

| Spout Reach                           | 225mm                             |
|---------------------------------------|-----------------------------------|
| Mounting Hole Size                    | ø35mm                             |
| Fastening By                          | M33 x1.5 threaded sleeve          |
| Pull-Out Spray                        | Yes                               |
| WELS                                  | 5 star / 6 LPM                    |
| WELS Registration                     | T11096                            |
| Min. Flow Rate                        | 50kPa                             |
| Max. Flow Rate                        | 500kPa                            |
| WELS WELS Registration Min. Flow Rate | 5 star / 6 LPM<br>T11096<br>50kPa |