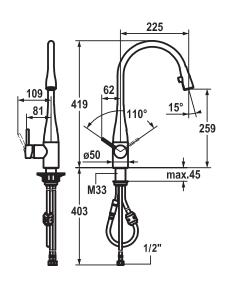

## **TECHNICAL SPECIFICATIONS**

| Spout Reach        | 225mm                    |
|--------------------|--------------------------|
| Mounting Hole Size | ø35mm                    |
| Fastening By       | M33 x1.5 threaded sleeve |
| Pull-Out Spray     | Yes                      |
| WELS               | 5 star / 6 LPM           |
| WELS Registration  | T11095                   |
| Min. Flow Rate     | 50kPa                    |
| Max. Flow Rate     | 500kPa                   |

## **TECHNICAL SPECIFICATIONS**

| Spout Reach        | 225mm                    |
|--------------------|--------------------------|
| Mounting Hole Size | ø35mm                    |
| Fastening By       | M33 x1.5 threaded sleeve |
| Pull-Out Spray     | Yes                      |
| WELS               | 5 star / 6 LPM           |
| WELS Registration  | T11095                   |
| Min. Flow Rate     | 50kPa                    |
| Max. Flow Rate     | 500kPa                   |
|                    |                          |

### **TECHNICAL SPECIFICATIONS**

| Spout Reach        | 225mm                    |
|--------------------|--------------------------|
| Mounting Hole Size | ø35mm                    |
| Fastening By       | M33 x1.5 threaded sleeve |
| Pull-Out Spray     | Yes                      |
| WELS               | 5 star / 6 LPM           |
| WELS Registration  | T11096                   |
| Min. Flow Rate     | 50kPa                    |
| Max. Flow Rate     | 500kPa                   |
|                    |                          |

#### **TECHNICAL SPECIFICATIONS**

| Spout Reach        | 225mm                    |
|--------------------|--------------------------|
| Mounting Hole Size | ø35mm                    |
| Fastening By       | M33 x1.5 threaded sleeve |
| Pull-Out Spray     | Yes                      |
| WELS               | 5 star / 6 LPM           |
| WELS Registration  | T11096                   |
| Min. Flow Rate     | 50kPa                    |
| Max. Flow Rate     | 500kPa                   |
|                    |                          |

#### **TECHNICAL SPECIFICATIONS**

| Spout Reach                           | 225mm                             |
|---------------------------------------|-----------------------------------|
| Mounting Hole Size                    | ø35mm                             |
| Fastening By                          | M33 x1.5 threaded sleeve          |
| Pull-Out Spray                        | Yes                               |
| WELS                                  | 5 star / 6 LPM                    |
| WELS Registration                     | T11096                            |
| Min. Flow Rate                        | 50kPa                             |
| Max. Flow Rate                        | 500kPa                            |
| WELS WELS Registration Min. Flow Rate | 5 star / 6 LPM<br>T11096<br>50kPa |