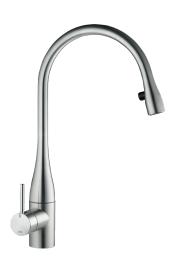

# Stainless Steel (10.121.103.700)

#### **TECHNICAL SPECIFICATIONS**

| Spout Reach                           | 225mm                             |
|---------------------------------------|-----------------------------------|
| Mounting Hole Size                    | ø35mm                             |
| Fastening By                          | M33 x1.5 threaded sleeve          |
| Pull-Out Spray                        | Yes                               |
| WELS                                  | 5 star / 6 LPM                    |
| WELS Registration                     | T11096                            |
| Min. Flow Rate                        | 50kPa                             |
| Max. Flow Rate                        | 500kPa                            |
| WELS WELS Registration Min. Flow Rate | 5 star / 6 LPM<br>T11096<br>50kPa |

#### **FEATURES**

Swivel Spout 320° range

Pull-Out Spray 600mm hose length

Touch Protect Insulated to protect your hands

LED Shine
Tap illuminates the sink

30 Minute Auto Shut Off Automatically shuts off LED Shine