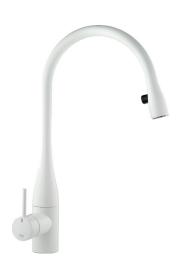

## Glacier White (10.121.103.150)

#### **FEATURES**

Swivel Spout 320° range

Pull-Out Spray 600mm hose length

Touch Protect Insulated to protect your hands

LED Shine Tap illuminates the sink

30 Minute Auto Shut Off Automatically shuts of LED Shine