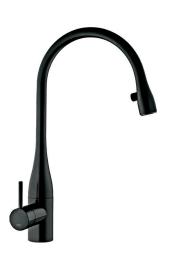

## Black Chrome (10.121.103.151)

#### **TECHNICAL SPECIFICATIONS**

| Spout Reach        | 225mm                    |
|--------------------|--------------------------|
| Mounting Hole Size | ø35mm                    |
| Fastening By       | M33 x1.5 threaded sleeve |
| Pull-Out Spray     | Yes                      |
| WELS               | 5 star / 6 LPM           |
| WELS Registration  | T11096                   |
| Min. Flow Rate     | 50kPa                    |
| Max. Flow Rate     | 500kPa                   |
|                    |                          |

#### **FEATURES**

Swivel Spout 320° range

Pull-Out Spray 600mm hose length

Touch Protect Insulated to protect your hands

LED Shine Tap illuminates the sink

30 Minute Auto Shut Off Automatically shuts off LED Shin