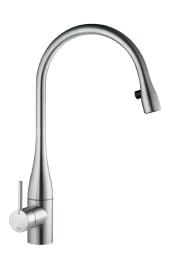

# Stainless Steel (10.111.103.700)

## **TECHNICAL SPECIFICATIONS**

| Spout Reach        | 225mm                    |
|--------------------|--------------------------|
| Mounting Hole Size | ø35mm                    |
| Fastening By       | M33 x1.5 threaded sleeve |
| Pull-Out Spray     | Yes                      |
| WELS               | 5 star / 6 LPM           |
| WELS Registration  | T11095                   |
| Min. Flow Rate     | 50kPa                    |
| Max. Flow Rate     | 500kPa                   |
|                    |                          |

## **FEATURES**

Swivel Spout 320° range

Pull-Out Spray 600mm hose length

Touch Protect Insulated to protect your hands