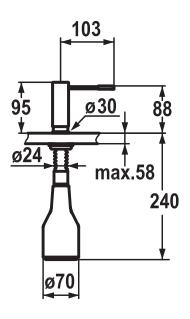

## **TECHNICAL SPECIFICATIONS**

| Spout Reach        | 225mm                    |
|--------------------|--------------------------|
| Mounting Hole Size | ø35mm                    |
| Fastening By       | M33 x1.5 threaded sleeve |
| Pull-Out Spray     | Yes                      |
| WELS               | 5 star / 6 LPM           |
| WELS Registration  | T11095                   |
| Min. Flow Rate     | 50kPa                    |
| Max. Flow Rate     | 500kPa                   |

## **TECHNICAL SPECIFICATIONS**

| Spout Reach        | 225mm                    |
|--------------------|--------------------------|
| Mounting Hole Size | ø35mm                    |
| Fastening By       | M33 x1.5 threaded sleeve |
| Pull-Out Spray     | Yes                      |
| WELS               | 5 star / 6 LPM           |
| WELS Registration  | T11095                   |
| Min. Flow Rate     | 50kPa                    |
| Max. Flow Rate     | 500kPa                   |
|                    |                          |

### **TECHNICAL SPECIFICATIONS**

| Spout Reach        | 225mm                    |
|--------------------|--------------------------|
| Mounting Hole Size | ø35mm                    |
| Fastening By       | M33 x1.5 threaded sleeve |
| Pull-Out Spray     | Yes                      |
| WELS               | 5 star / 6 LPM           |
| WELS Registration  | T11096                   |
| Min. Flow Rate     | 50kPa                    |
| Max. Flow Rate     | 500kPa                   |
|                    |                          |

#### **TECHNICAL SPECIFICATIONS**

| Spout Reach        | 225mm                    |
|--------------------|--------------------------|
| Mounting Hole Size | ø35mm                    |
| Fastening By       | M33 x1.5 threaded sleeve |
| Pull-Out Spray     | Yes                      |
| WELS               | 5 star / 6 LPM           |
| WELS Registration  | T11096                   |
| Min. Flow Rate     | 50kPa                    |
| Max. Flow Rate     | 500kPa                   |
|                    |                          |

#### **TECHNICAL SPECIFICATIONS**

| Spout Reach                           | 225mm                             |
|---------------------------------------|-----------------------------------|
| Mounting Hole Size                    | ø35mm                             |
| Fastening By                          | M33 x1.5 threaded sleeve          |
| Pull-Out Spray                        | Yes                               |
| WELS                                  | 5 star / 6 LPM                    |
| WELS Registration                     | T11096                            |
| Min. Flow Rate                        | 50kPa                             |
| Max. Flow Rate                        | 500kPa                            |
| WELS WELS Registration Min. Flow Rate | 5 star / 6 LPM<br>T11096<br>50kPa |