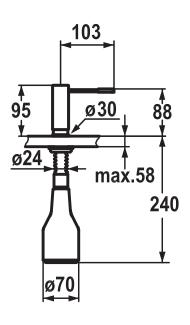

## **TECHNICAL SPECIFICATIONS**

| Spout Reach        | 225mm                    |
|--------------------|--------------------------|
| Mounting Hole Size | ø35mm                    |
| Fastening By       | M33 x1.5 threaded sleeve |
| Pull-Out Spray     | Yes                      |
| WELS               | 5 star / 6 LPM           |
| WELS Registration  | T11095                   |
| Min. Flow Rate     | 50kPa                    |
| Max. Flow Rate     | 500kPa                   |

## **TECHNICAL SPECIFICATIONS**

| Spout Reach        | 225mm                    |
|--------------------|--------------------------|
| Mounting Hole Size | ø35mm                    |
| Fastening By       | M33 x1.5 threaded sleeve |
| Pull-Out Spray     | Yes                      |
| WELS               | 5 star / 6 LPM           |
| WELS Registration  | T11095                   |
| Min. Flow Rate     | 50kPa                    |
| Max. Flow Rate     | 500kPa                   |
|                    |                          |

### **TECHNICAL SPECIFICATIONS**

| Spout Reach        | 225mm                    |
|--------------------|--------------------------|
| Mounting Hole Size | ø35mm                    |
| Fastening By       | M33 x1.5 threaded sleeve |
| Pull-Out Spray     | Yes                      |
| WELS               | 5 star / 6 LPM           |
| WELS Registration  | T11096                   |
| Min. Flow Rate     | 50kPa                    |
| Max. Flow Rate     | 500kPa                   |
|                    |                          |

#### **TECHNICAL SPECIFICATIONS**

| Spout Reach        | 225mm                    |
|--------------------|--------------------------|
| Mounting Hole Size | ø35mm                    |
| Fastening By       | M33 x1.5 threaded sleeve |
| Pull-Out Spray     | Yes                      |
| WELS               | 5 star / 6 LPM           |
| WELS Registration  | T11096                   |
| Min. Flow Rate     | 50kPa                    |
| Max. Flow Rate     | 500kPa                   |
|                    |                          |

#### **TECHNICAL SPECIFICATIONS**

| Spout Reach                           | 225mm                             |
|---------------------------------------|-----------------------------------|
| Mounting Hole Size                    | ø35mm                             |
| Fastening By                          | M33 x1.5 threaded sleeve          |
| Pull-Out Spray                        | Yes                               |
| WELS                                  | 5 star / 6 LPM                    |
| WELS Registration                     | T11096                            |
| Min. Flow Rate                        | 50kPa                             |
| Max. Flow Rate                        | 500kPa                            |
| WELS WELS Registration Min. Flow Rate | 5 star / 6 LPM<br>T11096<br>50kPa |