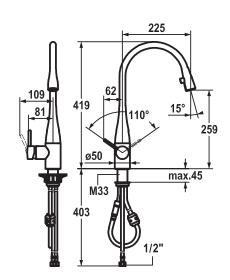

## Chrome (10.121.103.000)

### **TECHNICAL SPECIFICATIONS**

| Spout Reach        | 225mm                    |
|--------------------|--------------------------|
| Mounting Hole Size | ø35mm                    |
| Fastening By       | M33 x1.5 threaded sleeve |
| Pull-Out Spray     | Yes                      |
| WELS               | 5 star / 6 LPM           |
| WELS Registration  | T11096                   |
| Min. Flow Rate     | 50kPa                    |
| Max. Flow Rate     | 500kPa                   |
|                    |                          |

## **FEATURES**

Swivel Spout 320° range

Pull-Out Spray 600mm hose length

Touch Protect Insulated to protect your hands

LED Shine Tap illuminates the sink

30 Minute Auto Shut Off Automatically shuts off LED Shine