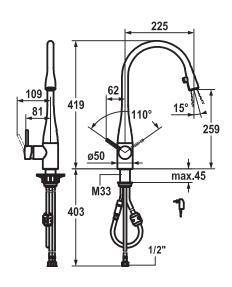

## **TECHNICAL SPECIFICATIONS**

| Spout Reach        | 225mm                    |
|--------------------|--------------------------|
| Mounting Hole Size | ø35mm                    |
| Fastening By       | M33 x1.5 threaded sleeve |
| Pull-Out Spray     | Yes                      |
| WELS               | 5 star / 6 LPM           |
| WELS Registration  | T11095                   |
| Min. Flow Rate     | 50kPa                    |
| Max. Flow Rate     | 500kPa                   |

## **FEATURES**

Swivel Spout 320° range

Pull-Out Spray 600mm hose length

Touch Protect Insulated to protect your hands