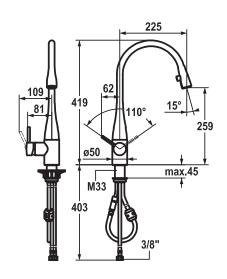

## **TECHNICAL SPECIFICATIONS**

| Spout Reach        | 225mm                    |
|--------------------|--------------------------|
| Mounting Hole Size | ø35mm                    |
| Fastening By       | M33 x1.5 threaded sleeve |
| Pull-Out Spray     | Yes                      |
| WELS               | 5 star / 6 LPM           |
| WELS Registration  | T11095                   |
| Min. Flow Rate     | 50kPa                    |
| Max. Flow Rate     | 500kPa                   |

## **FEATURES**

Swivel Spout 320° range

Pull-Out Spray 600mm hose length

Touch Protect Insulated to protect your hands