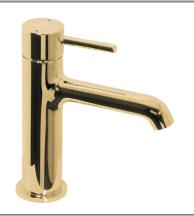

## **Product Image**

### **Product Details**

Code: TVW1103585
Brand: Villeroy & Boch

Range: Vita Warranty: 15 Years\*

WELS: 6 Star 5 LPM, Reg #: T37247