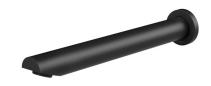

# WALL BATH OUTLET 32 X 300MM ANGLED

| PRODUCT CODE: | V817 MB     |
|---------------|-------------|
| FINISH:       | MATTE BLACK |
| WELS:         | N/A         |
|               |             |

# VIVID WALL BATH OUTLET 32 X 300MM

### ANGLED

PRODUCT CODE: FINISH: WELS:

PARTS LIST I. SPOUT

3. HOUSING 4. AERATOR

5. DRESS RING

V817 MB MATTE BLACK N/A

**SPECIFICATIONS** 