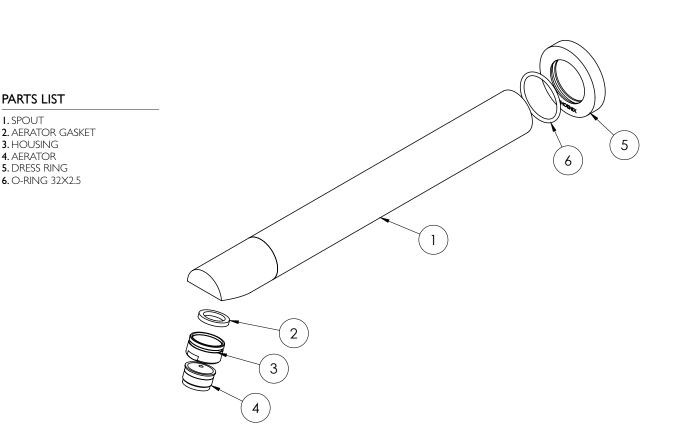

### ANGLED

PRODUCT CODE: FINISH: WELS:

PARTS LIST I. SPOUT

3. HOUSING 4. AERATOR

5. DRESS RING

V817 MB MATTE BLACK N/A

**SPECIFICATIONS** 