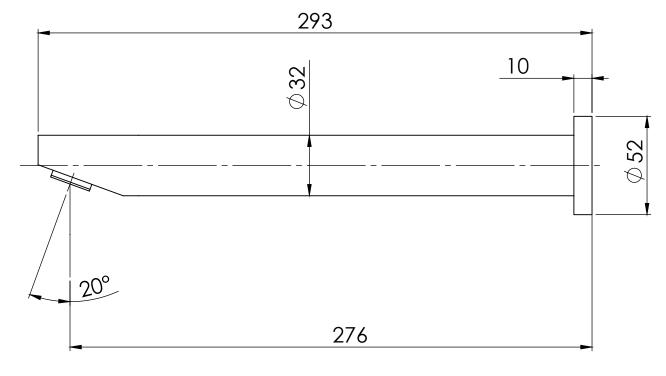

### **SPECIFICATIONS**

### AVAILABLE IN:

COMING SOON

FOR MORE INFORMATION VISIT www.phoenixtapware.com.au

While we aim to ensure the specifications shown are correct at time of printing, Phoenix Tapware reserves the right to make modifications without prior notice. Always use the physical product measurements for mark-ups and roughing-in as the line drawing shown may differ from the actual product over time. All measurements are shown in millimetres.

### ANGLED

PRODUCT CODE: FINISH: WELS:

PARTS LIST I. SPOUT

3. HOUSING 4. AERATOR

5. DRESS RING

V817 MB MATTE BLACK N/A

**SPECIFICATIONS** 