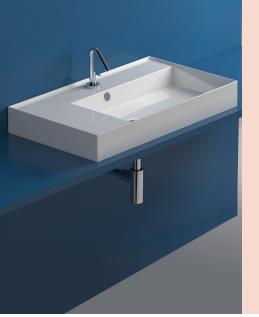

## Twenty 80 Right Bowl Bench Basin

Product Code: TC20820 (NTH), TC20821 (1TH), TC20823 (3TH)

The Twenty collection of luxury basins embody sleek and precise styling. Crisp planes, thin walls and a perimeter that elegantly frames the basin tops, combine to present feature pieces that are distinctive while not being bulky. Four configurations are available; full bowl, centre bowl with side shelves, right or left hand bowl with side shelf.

## **Specifications**

Colour / Finish — White / Gloss

Material – Vitreous China

**Bowl Capacity** — 7L to Overflow

**Tap Holes** — 0, 1 or 3

Overflow — Integral

**Waste Outlet** – 32mm Overflow Plug & Waste to be ordered