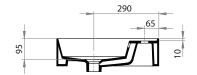

## **Specifications**

Colour / Finish — White / Gloss

Material – Vitreous China

**Bowl Capacity** — 7L to Overflow

**Tap Holes** — 0, 1 or 3

Overflow — Integral

**Waste Outlet** – 32mm Overflow Plug & Waste to be ordered

separately (TA3240 or TA4032)

**W x D x H** - 810 x 460 x 125mm

Installation — This basin is not glazed at the rear, therefore, it is

recommended that it be installed directly against

the wall behind.

Warranty - 10 years