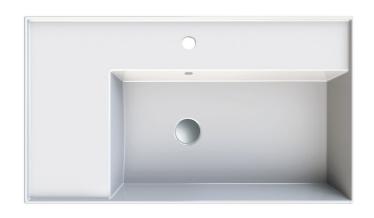

## Twenty 80 Right Bowl Bench Basin

Product Code: TC20820 (NTH), TC20821 (1TH), TC20823 (3TH)

The Twenty collection of luxury basins embody sleek and precise styling. Crisp planes, thin walls and a perimeter that elegantly frames the basin tops, combine to present feature pieces that are distinctive while not being bulky. Four configurations are available; full bowl, centre bowl with side shelves, right or left hand bowl with side shelf.

## **Specifications**

Colour / Finish — White / Gloss

Material – Vitreous China

**Bowl Capacity** — 7L to Overflow

**Tap Holes** — 0, 1 or 3

Overflow — Integral

**Waste Outlet** – 32mm Overflow Plug & Waste to be ordered