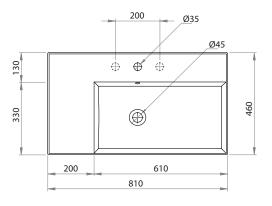

## **Specifications**

Colour / Finish — White / Gloss

Material – Vitreous China

**Bowl Capacity** — 7L to Overflow

**Tap Holes** — 0, 1 or 3

Overflow — Integral

**Waste Outlet** – 32mm Overflow Plug & Waste to be ordered

separately (TA3240 or TA4032)

**W x D x H** - 810 x 460 x 125mm

Installation — This basin is not glazed at the rear, therefore, it is

recommended that it be installed directly against

the wall behind.

Warranty - 10 years