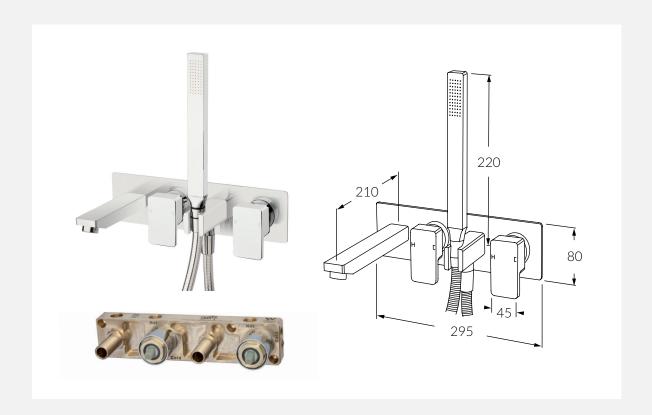

## Suba Lever Bath Mixer System RH with Hand Shower

Product code: Available options:
BLBMS210RH Right hand operation
BLBMS210LH Left hand operation

## FEATURING THE SUSSEX MASTERFIT

A new innovative all-in-one plumbing unit that simplifies the installation process of mixer and outlet combinations.

- Made in Australia from high quality solid brass
- Precision engineered to Australian Standards
- Significant savings in Cost, Labour and Time
- Easy to install
- Mixers, outlets and backplates fit perfectly every time
- Standards  $\frac{1}{2}$ " BSP connections for plumbing fittings
- Simultaneous use of two outlets
- Mixer cartridges fully serviceable after installation
- Generous tolerance for wall cover thicknesses
- Simultaneous use of two outlets
- Mixer cartridges fully serviceable after installation
- Generous tolerance for wall cover thicknesses